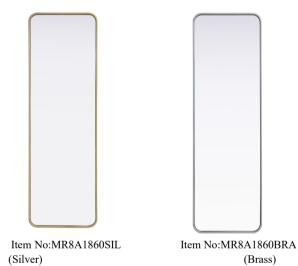

## Viola COLLECTION

Metal frame R corner Mirror 18 inch Black finish

Item No:MR8A1860BLK (Black)