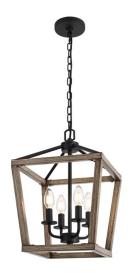

# Gage COLLECTION

11.8 inch Indoor Hanging Lamp in Black

Item No:LD511H20BK (Black)

Item No:LD511H20WG (Wood Grain+Black)