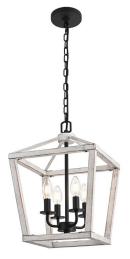

# Gage COLLECTION

11.8 inch Indoor Hanging Lamp in Black

Item No:LD511H20BK (Black)

Item No:LD511H20WG (Wood Grain+Black)