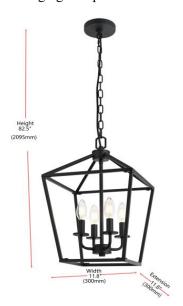

# Gage COLLECTION

11.8 inch Indoor Hanging Lamp in Black

Item No:LD511H20BK (Black)

Item No:LD511H20WG (Wood Grain+Black)

## **Dimensions**

| Canopy/Backplate (in) | D4.7" H0.8" |
|-----------------------|-------------|
| Chain/Rod Length      | 60"         |
| Length                | 11.8"       |
| Width                 | 11.8"       |
| Extension             | N/A         |
| Height                | 21.6"       |
| Maximum Height        | 82.5"       |