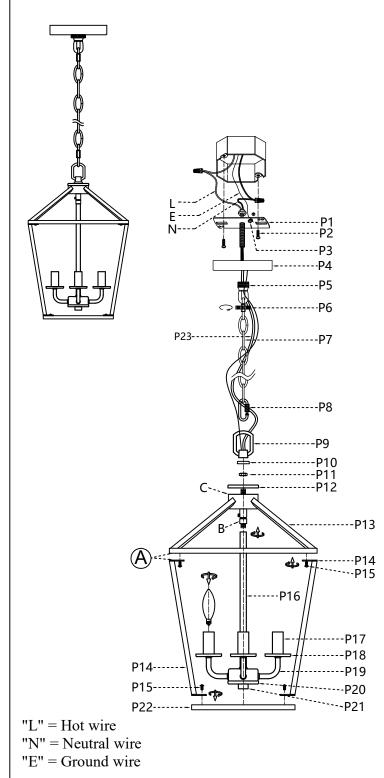

## 1.First, match the KD rod (P14) (P22) with the frame (P13), lock it with screws (P15) and screwdriver (excluding),

and then install the other three KD rods in turn.

2.Turn (P16) in (P19), then set (P17) in (P18).

3.Turn the assembled (P16) into (P13) B and tighten it.

4.Assemble (P12) (P11) (P10) (P9) to (P13) C and lock it.

5.Black wire from ceiling(junction box) attaches to "L"wire from the fixture

6.White wire from ceiling(junction box) attaches to "N"wire from the fixture

7."E" wire from the ceiling attaches to "E" wire from the fixture.

8.Secure mounting bracket to the junction box.

9Twist Siding(P4) tightly with volution1(P6).

10.Attach the swivel snap (P8) to the Hanging rings2 (P9).

11.Install E12 light source.(Bulbs not supplied) The end!

| Part Number  | Part | Picture  | Description              | Qty |
|--------------|------|----------|--------------------------|-----|
| M13W30       | P1   | <u> </u> | Mounting bracket         | 1   |
|              | P2   |          | Mounting bracket screw   | 2   |
|              | P3   | L        | Screw                    | 1   |
|              | P4   |          | Siding(Ø4.7")            | 1   |
|              | P5   | Ð        | Hanging rings1           | 1   |
|              | P6   |          | Volution                 | 1   |
| P-LD511H20BK | P7   | 9        | Chain (L60")             | 1   |
|              | P8   | 0        | Swivel Snap              | 2   |
|              | P9   | Q        | Hanging rings2           | 1   |
|              | P10  |          | Cover                    | 1   |
|              | P11  | 8        | Hex Nut                  | 1   |
|              | P12  |          | Mounting box cover       | 1   |
|              | P13  |          | Light holder             | 1   |
|              | P14  | ]        | Light holder Support bar | 4   |
|              | P15  | 4        | Screw                    | 16  |
|              | P16  |          | Connecting pipe          | 1   |
|              | P17  |          | Cannula                  | 4   |
|              | P18  |          | Cannula Cover            | 4   |
|              | P19  | LLJ      | Mounting box             | 1   |
|              | P20  |          | Mounting box cover       | 1   |
|              | P21  |          | Nut                      | 1   |
|              | P22  |          | Light holder ring        | 1   |
|              | P23  | •        | UL SVT,L75"              | 1   |
|              |      |          |                          |     |
|              |      |          |                          |     |
|              |      |          |                          |     |