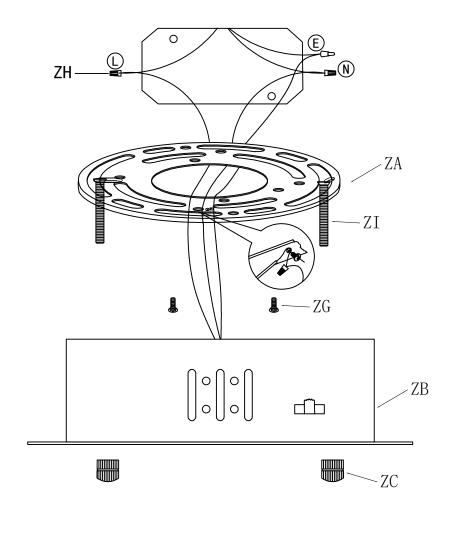

# Canopy Installation Instruction

IMPORTANT: Test sockets with bulb before dressing the fixture.

- 1. Use two screws (ZG) to fix the hanging plate (ZA) on the ceiling; which are not supplied and should already be in your box.
- 2. Be sure when connecting the wire use electrician approved junction caps (ZH).
- 3. Stow the excess wire in the canopy (ZB).
- 4. Align the canopy (ZB) with the hanging plate screw (ZI), fix the lamp on the ceiling, tighten and fix it with a M5 screw cap (ZC).

- 1. Fixed the canopy (ZB) on the hanging plate (ZA). then put the M5 screws cap (ZC) tightened.
- 2. Please unscrew the Adjustable (ZD) of the expansion part before adjusting the line, and then screw on the cap after adjusting the line.