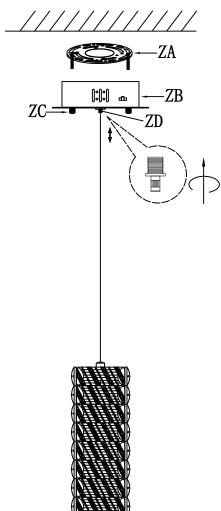

# Canopy Installation Instruction

IMPORTANT: Test sockets with bulb before dressing the fixture.

- 1. Use two screws (ZG) to fix the hanging plate (ZA) on the ceiling; which are not supplied and should already be in your box.
- 2. Be sure when connecting the wire use electrician approved junction caps (ZH).
- 3. Stow the excess wire in the canopy (ZB).
- 4. Align the canopy (ZB) with the hanging plate screw (ZI), fix the lamp on the ceiling, tighten and fix it with a M5 screw cap (ZC).

- 1. Fixed the canopy (ZB) on the hanging plate (ZA). then put the M5 screws cap (ZC) tightened.
- 2. Please unscrew the Adjustable (ZD) of the expansion part before adjusting the line, and then screw on the cap after adjusting the line.