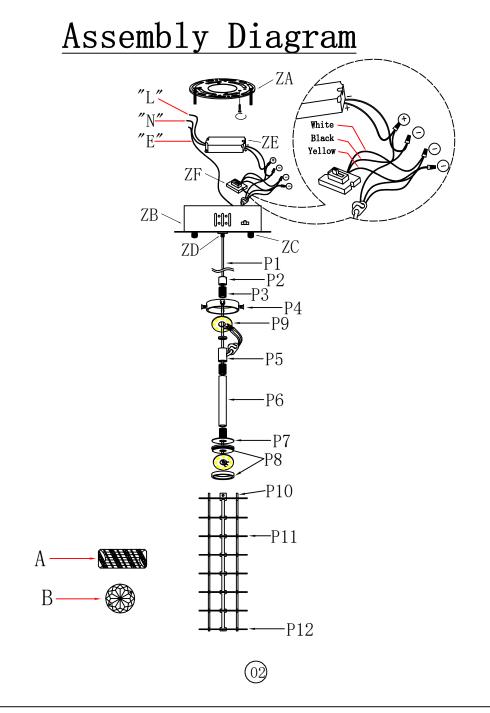

#### PARTS LIST

| Parts number | Picture     | Description                        | Qty | Diagram number |
|--------------|-------------|------------------------------------|-----|----------------|
| MB9R87       |             | hanging panel                      | 1   | ZA             |
| P-3680D1C-1  | #-          | D6.3"Canopy                        | 1   | ZB             |
|              | U           | M5 screw cap                       | 2   | ZC             |
|              |             | Adjustable                         | 1   | ZD             |
|              |             | LED Drive                          | 1   | ZE             |
|              |             | DIP switch                         | 1   | ZF             |
|              | Q           | Electric wire                      | 1   | P1             |
| P-3680D1C-2  |             | Iron accessories                   | 1   | P2             |
|              |             | threaded rod                       | 3   | Р3             |
|              | <b>⊕</b>    | Aluminum cap                       | 1   | P4             |
|              |             | Wire fixer                         | 1   | P5             |
|              |             | Metal pipe                         | 1   | Р6             |
|              | 0           | Stainless steel                    | 1   | P7             |
|              | 00          | Aluminium part                     | 1   | Р8             |
|              | <u> </u>    | LED PCB                            | 2   | Р9             |
|              | <del></del> | Support rod<br>stainless steel bar | 4   | P10            |
|              | **          | Stainless steel<br>crystal fixer A | 7   | P11            |
|              | $\bowtie$   | Stainless steel<br>crystal fixer B | 1   | P12            |

3680D1C D6. 5"H9. 5" L1

Step 2

# Frame Assembly Diagram

# Frame Assembly Instructions

#### Installation:

Please read all instructions carefully. Before you proceed to install, make sure that the power supply is turned off and remains off until installation is complete. Please note that each part has been assigned a number. Please proceed in a numerical order.

- 1. Fixed the canopy (ZB) on the hanging plate (ZA). then put the M5 screws cap (ZC) tightened.
- 2. Please unscrew the Adjustable (ZD) of the expansion part before adjusting the line, and then screw on the cap after adjusting the line.