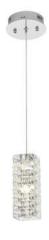

# Installation manual for 3680D1C

Dimensions : D6.5"H9.5" L1

Collection :Aston

Bulb Type : LED 5W DIM 3000K+4500K+6000K

Lamp Weight :5 LBS Total Weight :5.9 LBS

Thank you for choosing our product(s).

Our Company is actively involved in every step of the production.

### $3680\mathrm{D1C}$ do. 5"H9. 5" l1

### 3680D1C D6. 5"H9. 5" L1

Step 1

Please use the partslist to ensure you are not missing any parts.