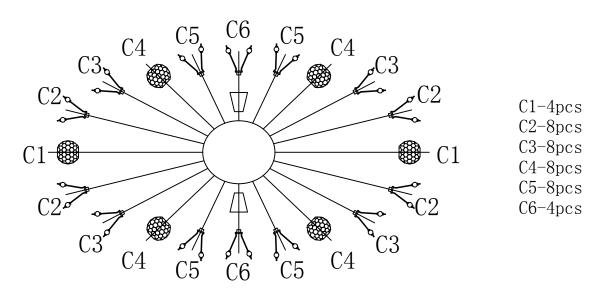

layer D Installation diagram

3. First find the holes corresponding to C1, and screw on the crystals corresponding to C1, and install the crystals in the order of C1-C6.

layer C Installation diagram

4.First find the holes corresponding to B1, and screw on the crystals corresponding to B1, and install the crystals in the order of B1-B7.

layer B Installation diagram

5. First find the holes corresponding to A1, and screw on the crystals corresponding to A1, and install the crystals in the order of A1-A7.

layer A Installation diagram