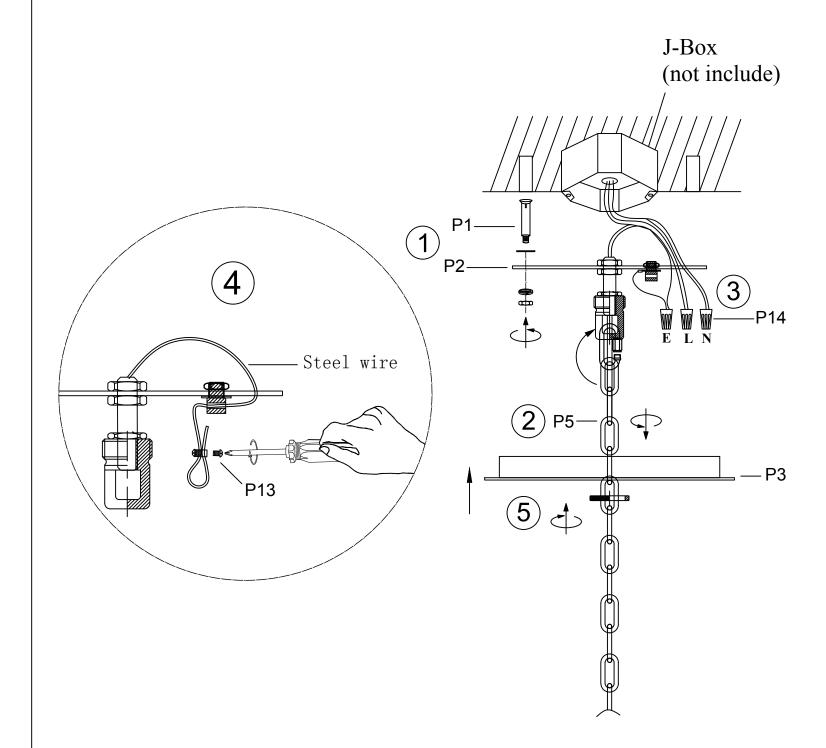

- 1. Tighten the lamp holder rod in the corresponding hole of the lamp body.
- 2.Connect chain (P5) with Lamp body and Mounting bracket (P2).

Step 3 Canopy Installation Instruction

IMPORTANT: Test sockets with bulb before dressing the fixture.

## Canopy Installation Instruction

- (1):Attach the (P2) plate to the ceiling with four (P1) screws.
- (2):Put the chain on the hanging board.
- 3:Thread the power cord under the plate, then wired.
- (4):Lead the steel wire under the hanging plate, through the corresponding holes of the cylindrical iron parts, and fix the (P13)safety device and steel wire with a screwdriver according to the picture.

Thread the steel wire to the Mounting bracket according to the below figure, and then use Safety device to lock the steel wire. Please pull down the excess steel wire to prevent the lamp body from fallinG.Roll up the excess steel wire put it into the canopy!!!

(5): Fix the lamp body to ceiling (junction box).

Step 4
Crystal Dressing
Diagram

When dressing the chandelier with the crystals please remember to wear either rubber or cotton gloves. So as to prevent any damage or smudging on the crystals.