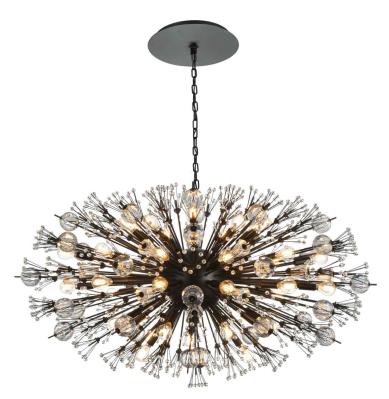

#### PARTS LIST

| Parts Number        | Part | Picture   | Description                        | Qty |
|---------------------|------|-----------|------------------------------------|-----|
|                     | P1   |           | Mounting bracket screw             | 4   |
| CP7R61BK            | P2   |           | Mounting bracket                   | 1   |
|                     | Р3   |           | Canopy(Ø11.8)                      | 1   |
| CHAINIOCDDIZ        | P4   | <b>O</b>  | Activity buckle                    | 2   |
| CHAIN06PBK          | P5   |           | Hanging chain (CHAIN06P)           | 1   |
|                     | P6   |           | Steel wire                         | 1   |
| 42"Cord-144         | P7   | $\approx$ | Cord L144"                         | 1   |
| P-2550D42BK-1       | P8   |           | E12 Socket Cup (\$\phi 0.9\"*H2\") | 38  |
|                     | P9   |           | E12 Socket                         | 38  |
|                     | P10  |           | Head tube                          | 38  |
|                     | P11  |           | metal part                         | 38  |
|                     | P12  |           | ball (Φ7.8")                       | 1   |
| Safety accessory 01 | P13  | 00 👚      | Safety device+screw                | 2   |
|                     | P14  |           | The Junction Caps                  | 3   |

- 1. Tighten the lamp holder rod in the corresponding hole of the lamp body.
- 2.Connect chain (P5) with Lamp body and Mounting bracket (P2).

Step 3 Canopy Installation Instruction

IMPORTANT: Test sockets with bulb before dressing the fixture.

## Canopy Installation Instruction

- (1):Attach the (P2) plate to the ceiling with four (P1) screws.
- (2):Put the chain on the hanging board.
- 3:Thread the power cord under the plate, then wired.
- (4):Lead the steel wire under the hanging plate, through the corresponding holes of the cylindrical iron parts, and fix the (P13)safety device and steel wire with a screwdriver according to the picture.

Thread the steel wire to the Mounting bracket according to the below figure, and then use Safety device to lock the steel wire. Please pull down the excess steel wire to prevent the lamp body from fallinG.Roll up the excess steel wire put it into the canopy!!!

(5): Fix the lamp body to ceiling (junction box).

Step 4
Crystal Dressing
Diagram

When dressing the chandelier with the crystals please remember to wear either rubber or cotton gloves. So as to prevent any damage or smudging on the crystals.