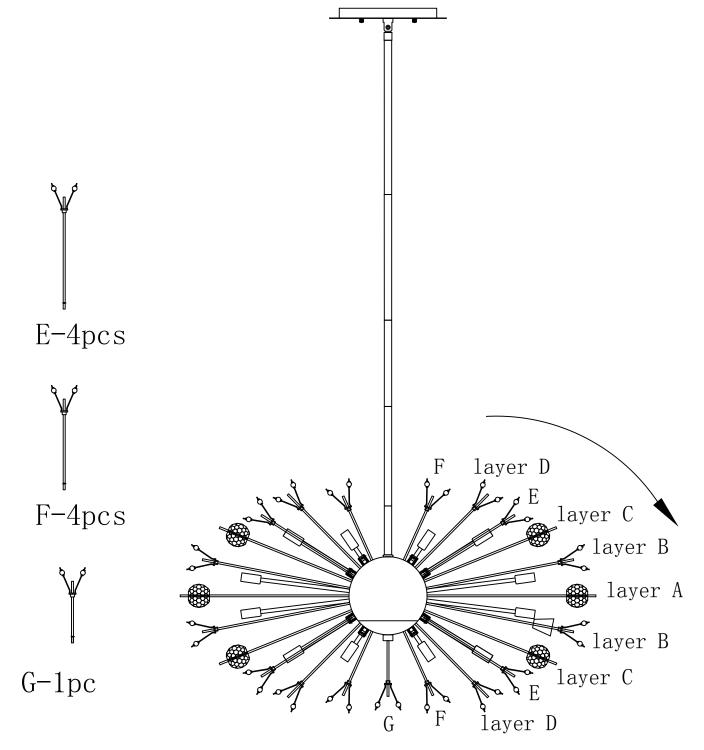

1. First find the holes corresponding to E, F, G, and screw on the crystals corresponding to E, F, G.

2.First find the holes corresponding to D1, and screw on the crystals corresponding to D1, and install the crystals in the order of D1-D4.

layer D Installation diagram

3. First find the holes corresponding to C1, and screw on the crystals corresponding to C1, and install the crystals in the order of C1-C6.

layer C Installation diagram

4.First find the holes corresponding to B1, and screw on the crystals corresponding to B1, and install the crystals in the order of B1-B7.

layer B Installation diagram

5. First find the holes corresponding to A1, and screw on the crystals corresponding to A1, and install the crystals in the order of A1-A7.

layer A Installation diagram