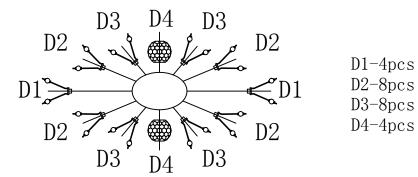

1. First find the holes corresponding to E, F, G, and screw on the crystals corresponding to E, F, G.

2.First find the holes corresponding to D1, and screw on the crystals corresponding to D1, and install the crystals in the order of D1-D4.