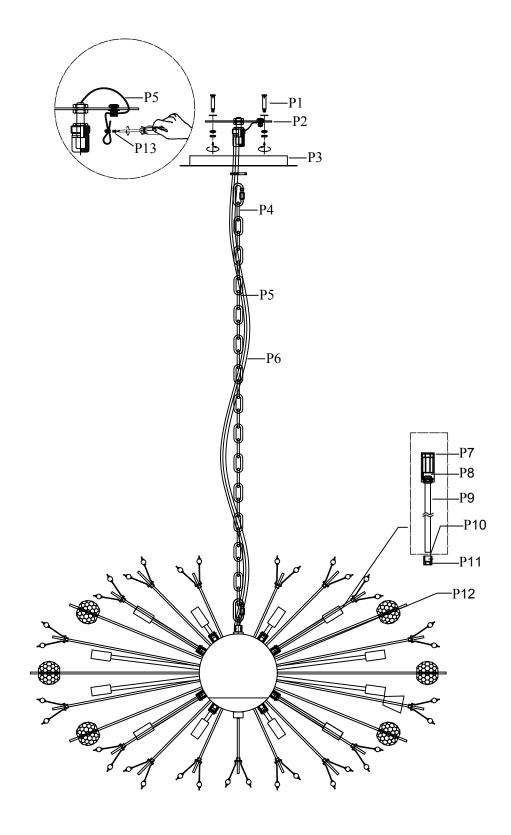

- 1. Tighten the lamp holder rod in the corresponding hole of the lamp body.
- 2.Connect chain (P5) with Lamp body and Mounting bracket (P2).

Step 3 Canopy Installation Instruction

IMPORTANT: Test sockets with bulb before dressing the fixture.

## Canopy Installation Instruction

- (1):Attach the (P2) plate to the ceiling with four (P1) screws.
- (2):Put the chain on the hanging board.
- 3:Thread the power cord under the plate, then wired.
- (4):Lead the steel wire under the hanging plate, through the corresponding holes of the cylindrical iron parts, and fix the (P13)safety device and steel wire with a screwdriver according to the picture.

Thread the steel wire to the Mounting bracket according to the below figure, and then use Safety device to lock the steel wire. Please pull down the excess steel wire to prevent the lamp body from fallinG.Roll up the excess steel wire put it into the canopy!!!