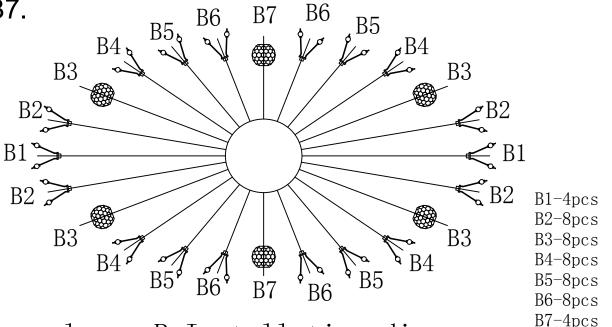

layer D Installation diagram

3. First find the holes corresponding to C1, and screw on the crystals corresponding to C1, and install the crystals in the order of C1-C6.

layer C Installation diagram

4.First find the holes corresponding to B1, and screw on the crystals corresponding to B1, and install the crystals in the order of B1-B7.