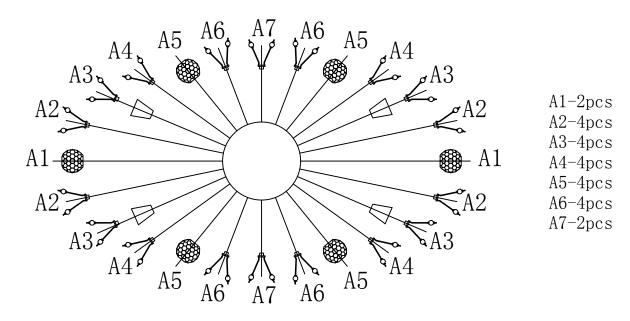

layer B Installation diagram

5. First find the holes corresponding to A1, and screw on the crystals corresponding to A1, and install the crystals in the order of A1-A7.

layer A Installation diagram