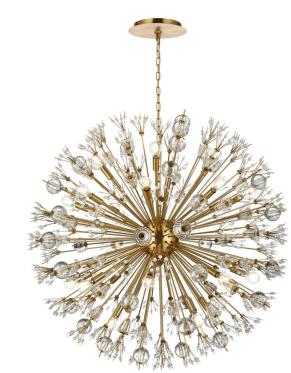

## ELEGANT Installation manual for 2550D38SG Dimensions : L38"W38"L24 Collection : Vera Bulb Type : E12 bulb, not include bulbs Lamp Frame Weight: 68 LBS Total Weight : 77 LBS

Thank you for choosing our product(s). Our Company is actively involved in every step of the production.

## 2550D38SG L38"W38"L24