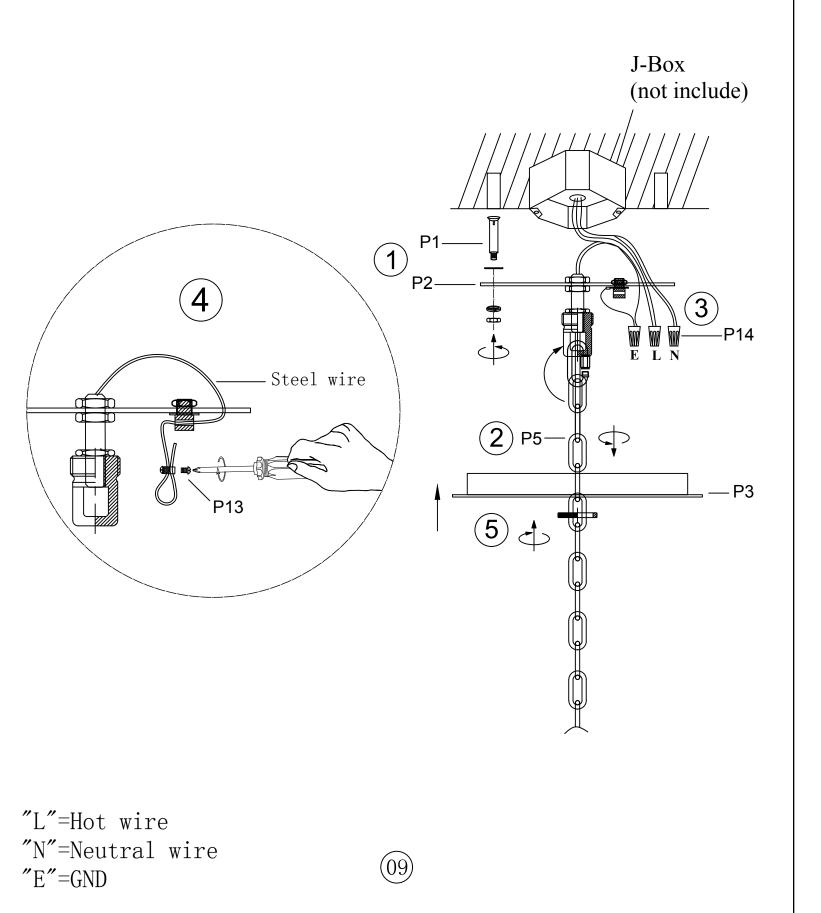

## Step 3 Canopy Installation Instruction IMPORTANT: Test sockets with bulb before dressing the fixture.

2550D38SG L38"W38"L24

## Canopy Installation Instruction

- (1):Attach the (P2) plate to the ceiling with four (P1) screws. (2):Put the chain on the hanging board.
- (3):Thread the power cord under the plate, then wired.
- (4):Lead the steel wire under the hanging plate, through the corresponding holes of the cylindrical iron parts, and fix the (P13)safety device and steel wire with a screwdriver according to the picture.

steel wire. Please pull down the excess steel wire to steel wire put it into the canopy!!!

(5):Fix the lamp body to ceiling(junction box).

- Thread the steel wire to the Mounting bracket according to the below figure, and then use Safety device to lock the prevent the lamp body from fallinG.Roll up the excess