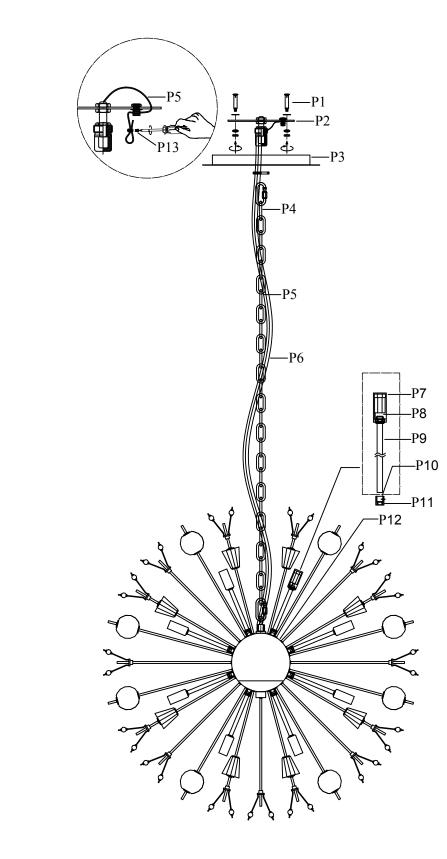

# Frame Assembly Diagram

Step 1

Please use the parts list to ensure you are not missing any parts.

## 2550D38SG

PARTS LIST

| Parts Number        | Part | Picture                                       | Description                   | Qty |
|---------------------|------|-----------------------------------------------|-------------------------------|-----|
| CP7R60SG            | P1   | t <b> ()</b>                                  | Mounting bracket screw        | 4   |
|                     | P2   |                                               | Mounting bracket              | 1   |
|                     | Р3   |                                               | Canopy(Ø8.7)                  | 1   |
| CHAIN06PSG          | P4   | Ģ                                             | Activity buckle               | 2   |
|                     | Р5   |                                               | Hanging chain (CHAIN06P)      | 1   |
|                     | P6   |                                               | Steel wire                    | 1   |
| 38"Cord-144         | Ρ7   | $\approx$                                     | Cord L144"                    | 1   |
| P-2550D38SG-1       | P8   |                                               | E12 Socket Cup<br>(Ø0.9"*H2") | 24  |
|                     | Р9   |                                               | E12 Socket                    | 24  |
|                     | P10  | <b>d</b> ==================================== | Head tube                     | 24  |
|                     | P11  |                                               | metal part                    | 24  |
|                     | P12  |                                               | ball (Φ5.9")                  | 1   |
| Safety accessory 01 | P13  | 00 貸                                          | Safety device+screw           | 2   |
|                     | P14  |                                               | The Junction Caps             | 3   |

## Frame Assembly Instructions

Installation:

Please read all instructions carefully. Before you proceed to install make sure that the power supply is turned off and remains off until installation is complete. Please note that each part has been assigned a number. Please proceed in a numerical order.

1. Tighten the lamp holder rod in the corresponding hole of the lamp body.

2.Connect chain (P5) with Lamp body and Mounting bracket (P2).

## Step 3 Canopy Installation Instruction IMPORTANT: Test sockets with bulb before dressing the fixture.

2550D38SG L38"W38"L24

## Canopy Installation Instruction

- (1):Attach the (P2) plate to the ceiling with four (P1) screws. (2):Put the chain on the hanging board.
- (3):Thread the power cord under the plate, then wired.
- (4):Lead the steel wire under the hanging plate, through the corresponding holes of the cylindrical iron parts, and fix the (P13)safety device and steel wire with a screwdriver according to the picture.

steel wire. Please pull down the excess steel wire to steel wire put it into the canopy!!!

(5):Fix the lamp body to ceiling(junction box).

- Thread the steel wire to the Mounting bracket according to the below figure, and then use Safety device to lock the prevent the lamp body from fallinG.Roll up the excess