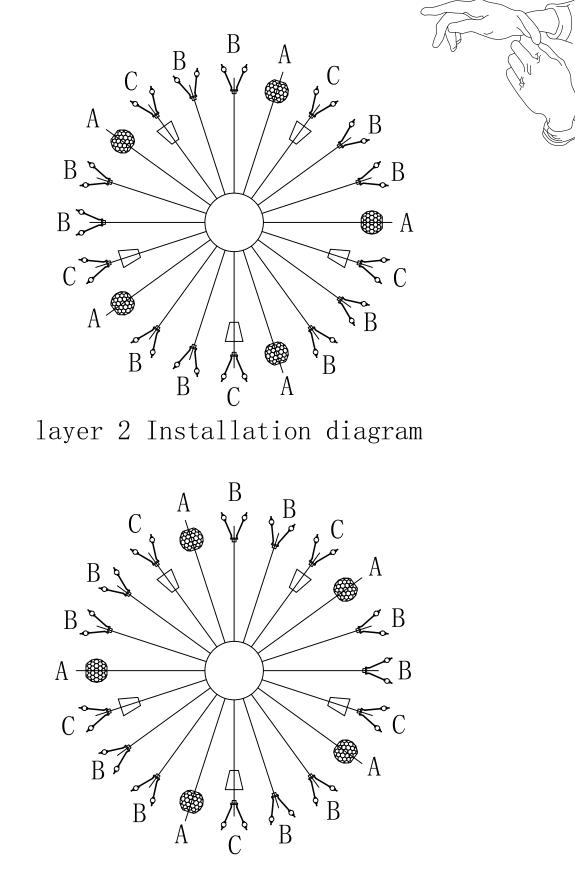

1. First find the holes corresponding to D, and screw on the crystals corresponding to D. (11)

layer 6 Installation diagram

2550D38SG L38"W38"L24

layer 1 Installation diagram

¢"\ C

В

Á

β B