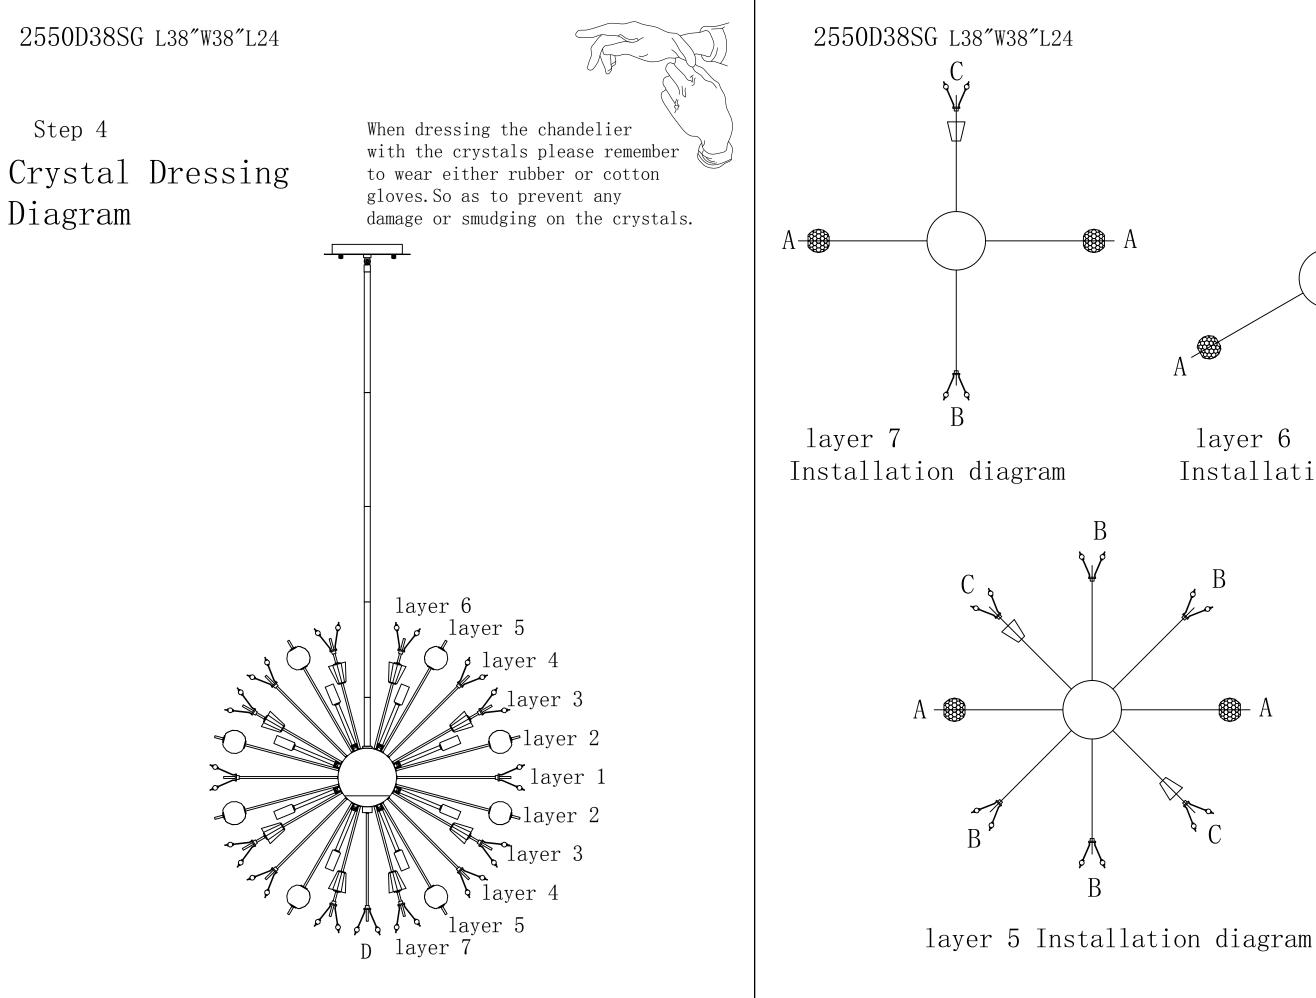

1. First find the holes corresponding to D, and screw on the crystals corresponding to D. (11)

layer 6 Installation diagram

2550D38SG L38"W38"L24

layer 1 Installation diagram

¢"\ C

В

Á

β B