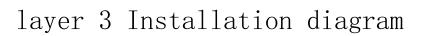

1. First find the holes corresponding to D, and screw on the crystals corresponding to D. (11)

layer 6 Installation diagram

2550D38SG L38"W38"L24

layer 1 Installation diagram

¢"\ C

В

Á

β B