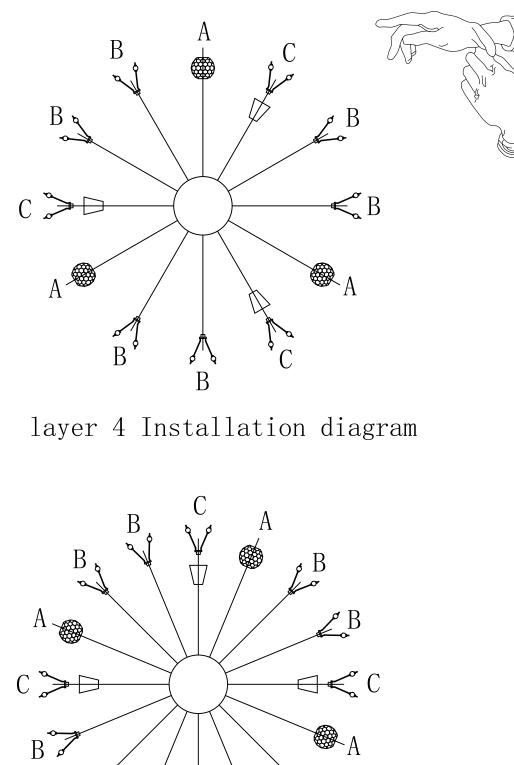

1. First find the holes corresponding to D, and screw on the crystals corresponding to D. (11)

layer 6 Installation diagram

2550D38SG L38"W38"L24

layer 1 Installation diagram

¢"\ C

В

Á

β B