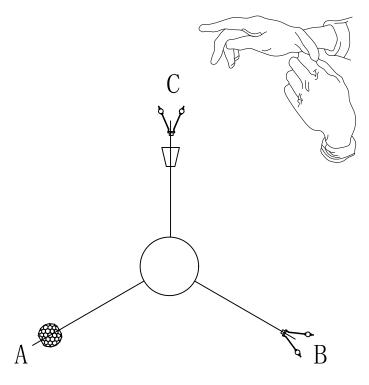

1. First find the holes corresponding to D, and screw on the crystals corresponding to D. (11)

layer 6 Installation diagram

2550D38SG L38"W38"L24

layer 1 Installation diagram

¢"\ C

В

Á

β B