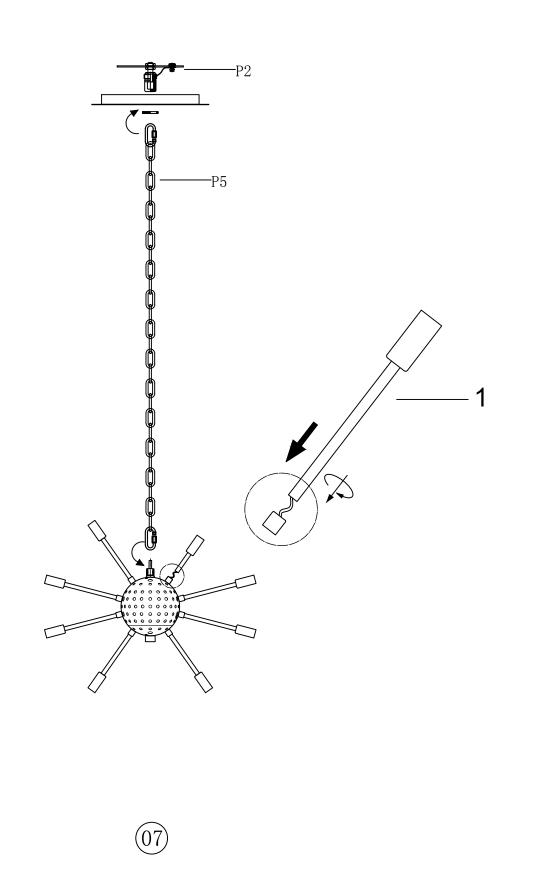

## Frame Assembly Instructions

Installation:

Please read all instructions carefully. Before you proceed to install make sure that the power supply is turned off and remains off until installation is complete. Please note that each part has been assigned a number. Please proceed in a numerical order.

1. Tighten the lamp holder rod in the corresponding hole of the lamp body.

2.Connect chain (P5) with Lamp body and Mounting bracket (P2).