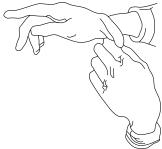

### 2550D32SG

PARTS LIST

| Parts Number        | Part | Picture                  | Description                   | Qty |
|---------------------|------|--------------------------|-------------------------------|-----|
| CP7R60SG            | P1   | ſ <b>───₩₩₩   ();</b> () | Mounting bracket screw        | 4   |
|                     | P2   |                          | Mounting bracket              | 1   |
|                     | Р3   |                          | Canopy(Ø8.7)                  | 1   |
| CHAIN06PSG          | P4   | Ģ                        | Activity buckle               | 2   |
|                     | Р5   |                          | Hanging chain (CHAIN06P)      | 1   |
|                     | P6   |                          | Steel wire                    | 1   |
| 32"Cord-144         | P7   | $\approx$                | Cord L144"                    | 1   |
| P-2550D32SG-1       | P8   |                          | E12 Socket Cup<br>(Ø0.9"*H2") | 18  |
|                     | Р9   |                          | E12 Socket                    | 18  |
|                     | P10  | €                        | Head tube                     | 18  |
|                     | P11  |                          | metal part                    | 18  |
|                     | P12  |                          | ball (Φ5.9")                  | 1   |
| Safety accessory 01 | P13  |                          | Safety device+screw           | 2   |
|                     | P14  |                          | The Junction Caps             | 3   |

| ure | Description                                                            | Qty |
|-----|------------------------------------------------------------------------|-----|
|     | (Metal bars+50# Multi-faceted<br>crystal ball) Length 13.40"           | 36  |
|     | (Metal bars+Metal Welding<br>flower)Length 13.40"                      | 62  |
|     | (Metal bars+Metal Welding flower<br>+Trapezoidal crystal)Length 13.50" | 14  |
|     | (Metal bars+Metal Welding<br>flower) Length 12.80"                     | 1   |
|     |                                                                        |     |
|     |                                                                        |     |
|     |                                                                        |     |
|     |                                                                        |     |
|     |                                                                        |     |
|     |                                                                        |     |
|     |                                                                        |     |
|     |                                                                        |     |
|     |                                                                        |     |
|     |                                                                        |     |
|     |                                                                        |     |
|     |                                                                        |     |
|     |                                                                        |     |