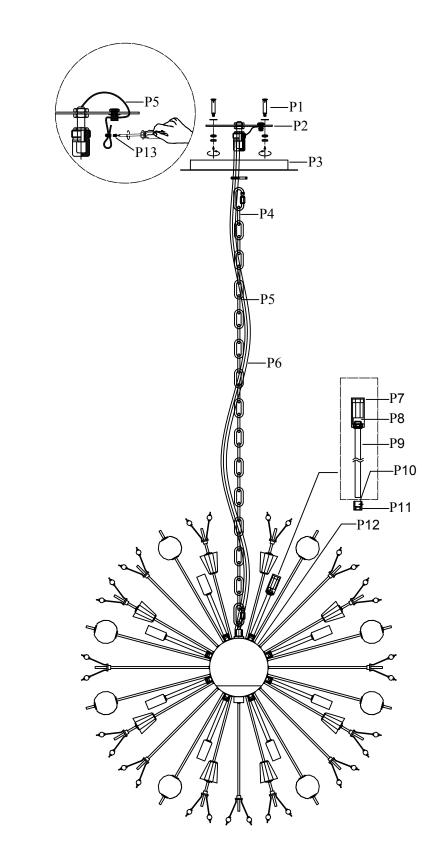

## Frame Assembly Diagram

Step 1

Please use the parts list to ensure you are not missing any parts.

### 2550D32SG

PARTS LIST

| Parts Number        | Part | Picture                  | Description                   | Qty |
|---------------------|------|--------------------------|-------------------------------|-----|
| CP7R60SG            | P1   | ſ <b>───₩₩₩   ();</b> () | Mounting bracket screw        | 4   |
|                     | P2   |                          | Mounting bracket              | 1   |
|                     | Р3   |                          | Canopy(Ø8.7)                  | 1   |
| CHAIN06PSG          | P4   | Ģ                        | Activity buckle               | 2   |
|                     | Р5   |                          | Hanging chain (CHAIN06P)      | 1   |
|                     | P6   |                          | Steel wire                    | 1   |
| 32"Cord-144         | P7   | $\approx$                | Cord L144"                    | 1   |
| P-2550D32SG-1       | P8   |                          | E12 Socket Cup<br>(Ø0.9"*H2") | 18  |
|                     | Р9   |                          | E12 Socket                    | 18  |
|                     | P10  | €                        | Head tube                     | 18  |
|                     | P11  |                          | metal part                    | 18  |
|                     | P12  |                          | ball (Φ5.9")                  | 1   |
| Safety accessory 01 | P13  |                          | Safety device+screw           | 2   |
|                     | P14  |                          | The Junction Caps             | 3   |

## Frame Assembly Instructions

Installation:

Please read all instructions carefully. Before you proceed to install make sure that the power supply is turned off and remains off until installation is complete. Please note that each part has been assigned a number. Please proceed in a numerical order.

1. Tighten the lamp holder rod in the corresponding hole of the lamp body.

2.Connect chain (P5) with Lamp body and Mounting bracket (P2).