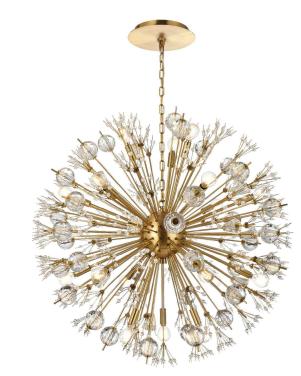

### ELEGANT Installation manual for 2550D32SG Dimensions : L32"W32"L18 Collection : Vera Bulb Type : E12 bulb, not include bulbs Lamp Frame Weight:52 LBS Total Weight :64 LBS

Thank you for choosing our product(s). Our Company is actively involved in every step of the production.

### 2550D32SG L32"W32"L18