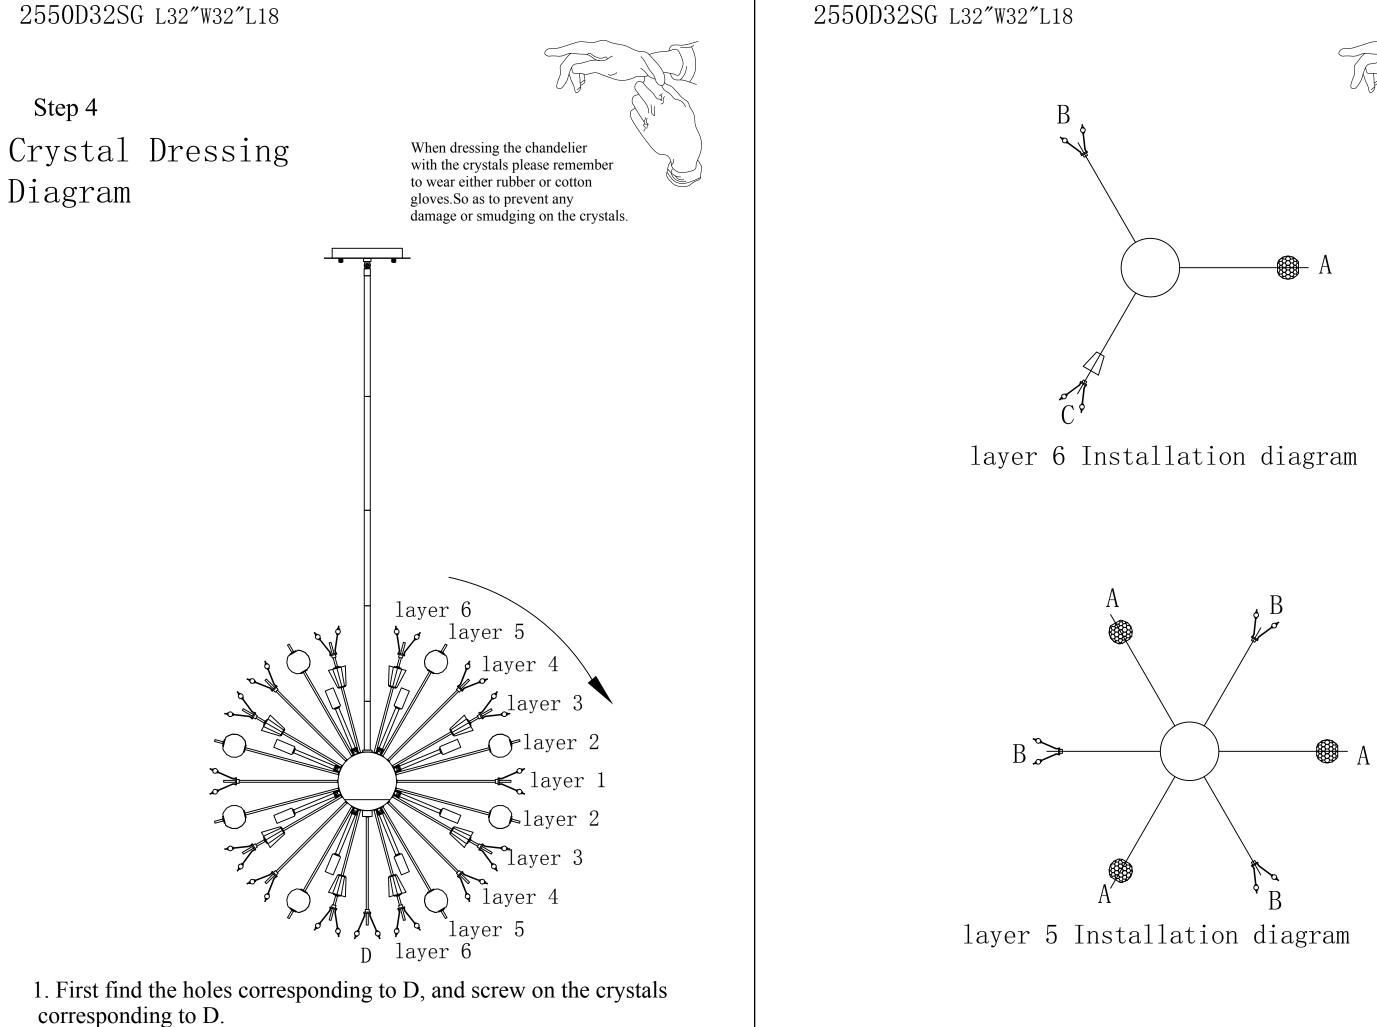

## Frame Assembly Diagram

Step 1

Please use the parts list to ensure you are not missing any parts.

### 2550D32SG

PARTS LIST

| Parts Number        | Part | Picture                  | Description                   | Qty |
|---------------------|------|--------------------------|-------------------------------|-----|
| CP7R60SG            | P1   | ſ <b>───₩₩₩   ();</b> () | Mounting bracket screw        | 4   |
|                     | P2   |                          | Mounting bracket              | 1   |
|                     | Р3   |                          | Canopy(Ø8.7)                  | 1   |
| CHAIN06PSG          | P4   | Ģ                        | Activity buckle               | 2   |
|                     | Р5   |                          | Hanging chain (CHAIN06P)      | 1   |
|                     | P6   |                          | Steel wire                    | 1   |
| 32"Cord-144         | P7   | $\approx$                | Cord L144"                    | 1   |
| P-2550D32SG-1       | P8   |                          | E12 Socket Cup<br>(Ø0.9"*H2") | 18  |
|                     | Р9   |                          | E12 Socket                    | 18  |
|                     | P10  | €                        | Head tube                     | 18  |
|                     | P11  |                          | metal part                    | 18  |
|                     | P12  |                          | ball (Φ5.9")                  | 1   |
| Safety accessory 01 | P13  |                          | Safety device+screw           | 2   |
|                     | P14  |                          | The Junction Caps             | 3   |