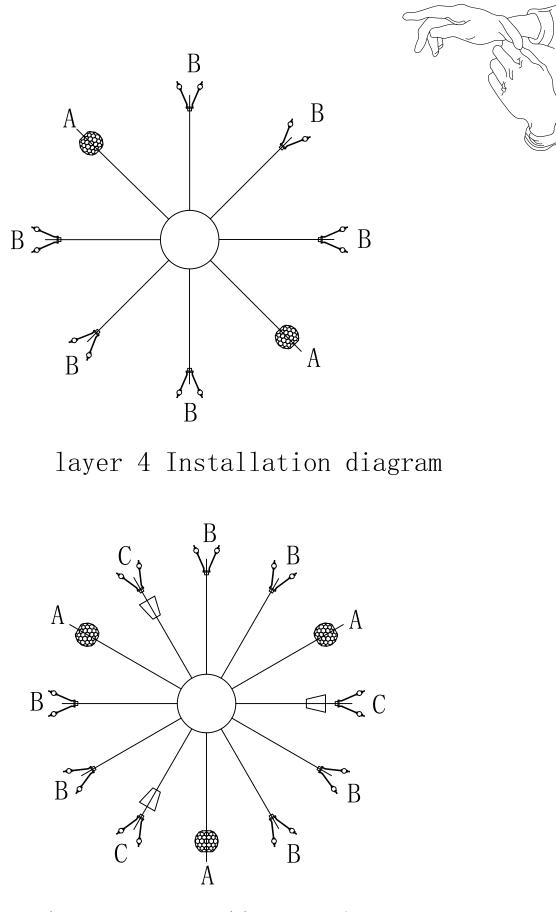

### 2550D32SG

PARTS LIST

| Parts Number        | Part | Picture                  | Description                   | Qty |
|---------------------|------|--------------------------|-------------------------------|-----|
| CP7R60SG            | P1   | ſ <b>───₩₩₩   ();</b> () | Mounting bracket screw        | 4   |
|                     | P2   |                          | Mounting bracket              | 1   |
|                     | Р3   |                          | Canopy(Ø8.7)                  | 1   |
| CHAIN06PSG          | P4   | Ģ                        | Activity buckle               | 2   |
|                     | Р5   |                          | Hanging chain (CHAIN06P)      | 1   |
|                     | P6   |                          | Steel wire                    | 1   |
| 32"Cord-144         | P7   | $\approx$                | Cord L144"                    | 1   |
| P-2550D32SG-1       | P8   |                          | E12 Socket Cup<br>(Ø0.9"*H2") | 18  |
|                     | Р9   |                          | E12 Socket                    | 18  |
|                     | P10  | €                        | Head tube                     | 18  |
|                     | P11  |                          | metal part                    | 18  |
|                     | P12  |                          | ball (Φ5.9")                  | 1   |
| Safety accessory 01 | P13  |                          | Safety device+screw           | 2   |
|                     | P14  |                          | The Junction Caps             | 3   |

| ure | Description                                                            | Qty |
|-----|------------------------------------------------------------------------|-----|
|     | (Metal bars+50# Multi-faceted<br>crystal ball) Length 13.40"           | 36  |
|     | (Metal bars+Metal Welding<br>flower)Length 13.40"                      | 62  |
|     | (Metal bars+Metal Welding flower<br>+Trapezoidal crystal)Length 13.50" | 14  |
|     | (Metal bars+Metal Welding<br>flower) Length 12.80"                     | 1   |
|     |                                                                        |     |
|     |                                                                        |     |
|     |                                                                        |     |
|     |                                                                        |     |
|     |                                                                        |     |
|     |                                                                        |     |
|     |                                                                        |     |
|     |                                                                        |     |
|     |                                                                        |     |
|     |                                                                        |     |
|     |                                                                        |     |
|     |                                                                        |     |
|     |                                                                        |     |

(11)

layer 3 Installation diagram

### 2550D32SG L32"W32"L18

layer 1 Installation diagram