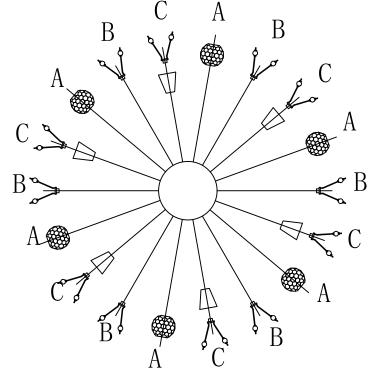

W32"L18

### Canopy Installation Instruction

- (1):Attach the (P2) plate to the ceiling with four (P1) screws. (2):Put the chain on the hanging board.
- (3):Thread the power cord under the plate, then wired.
- (4):Lead the steel wire under the hanging plate, through the corresponding holes of the cylindrical iron parts, and fix the (P13)safety device and steel wire with a screwdriver according to the picture.

steel wire. Please pull down the excess steel wire to steel wire put it into the canopy!!!

(5):Fix the lamp body to ceiling(junction box).

- Thread the steel wire to the Mounting bracket according to the below figure, and then use Safety device to lock the prevent the lamp body from fallinG.Roll up the excess



(11)





layer 3 Installation diagram

### 2550D32SG L32"W32"L18





layer 1 Installation diagram

### Congratulations !

You are now done installing your Elegant Lighting fixture. Sit back and admire each crystal as it will become the statement piece for your room/house.

Thank you.

2550D32SG L32"W32"L18

Cleaning and Maintenance of Chandelier Frame The finish on our chandelier frames and fixture frames is protected by a durable coating of lacquer. To clean, use a clean soft, dry cloth. Do not use any metal polishes, cleaners, abrasives or any substance which could remove the protective finish. Failure to follow these instructions automatically voids the guarantee.

Cleaning and Maintenance of Crystals Wet a soft cotton fabric in clean warm water and wipe gently, then polish with a dry soft cotton fabric.

To Order Crystal Replacement Parts Should you r