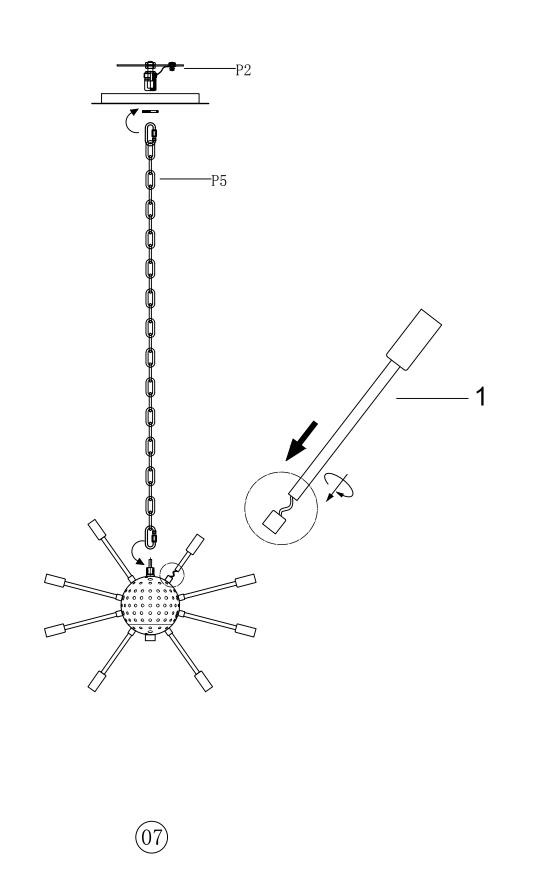

# Step 2

1. Tighten the lamp holder rod in the corresponding hole of the lamp body.

2.Connect chain (P5) with Lamp body and Mounting bracket (P2).