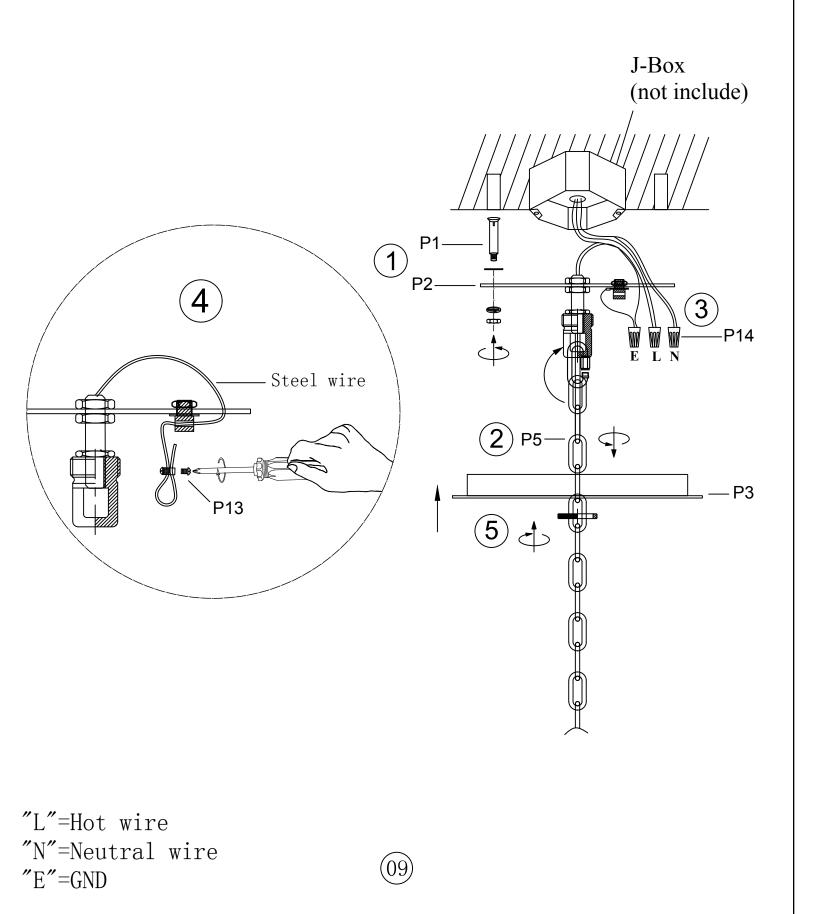

### Step 3 Canopy Installation Instruction IMPORTANT: Test sockets with bulb before dressing the fixture.

2550D32SG L32"W32"L18

### Canopy Installation Instruction

- (1):Attach the (P2) plate to the ceiling with four (P1) screws. (2):Put the chain on the hanging board.
- (3):Thread the power cord under the plate, then wired.
- (4):Lead the steel wire under the hanging plate, through the corresponding holes of the cylindrical iron parts, and fix the (P13)safety device and steel wire with a screwdriver according to the picture.

steel wire. Please pull down the excess steel wire to steel wire put it into the canopy!!!

(5):Fix the lamp body to ceiling(junction box).

- Thread the steel wire to the Mounting bracket according to the below figure, and then use Safety device to lock the prevent the lamp body from fallinG.Roll up the excess