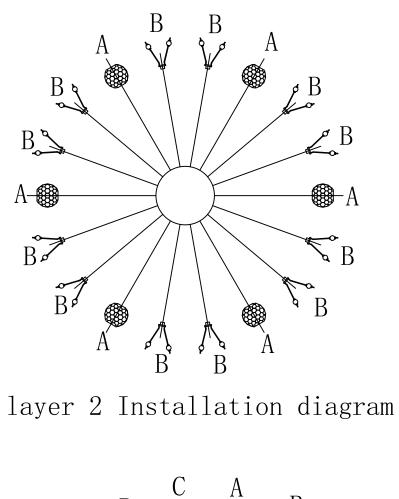

2"W32"L18

### Canopy Installation Instruction

- (1):Attach the (P2) plate to the ceiling with four (P1) screws. (2):Put the chain on the hanging board.
- (3):Thread the power cord under the plate, then wired.
- (4):Lead the steel wire under the hanging plate, through the corresponding holes of the cylindrical iron parts, and fix the (P13)safety device and steel wire with a screwdriver according to the picture.

steel wire. Please pull down the excess steel wire to steel wire put it into the canopy!!!

(5):Fix the lamp body to ceiling(junction box).

- Thread the steel wire to the Mounting bracket according to the below figure, and then use Safety device to lock the prevent the lamp body from fallinG.Roll up the excess



(11)





layer 3 Installation diagram

### 2550D32SG L32"W32"L18





layer 1 Installation diagram

### Congratulations !

You are now done installing your Elegant Lighting fixture. Sit back and admire each crystal as it will become the statement piece for your room/house.

Thank you.

2550D32SG L32"W32"L18

Cleaning and Maintenance of Chandelier Frame The finish on our chandelier frames and fixture frames is protected by a durable coating of lacquer. To clean, use a clean soft, dry cloth. Do not use any metal polishes, cleaners, abrasives or any substance which could remove the protective finish. Failure to follow these instructions automatically voids the guarantee.

Cleaning and Maintenance of Crystals Wet a soft cotton fabric in clean warm water and wipe gently, then polish with a dry soft cotton fabric.

To Order Crystal Replacement Parts Should you