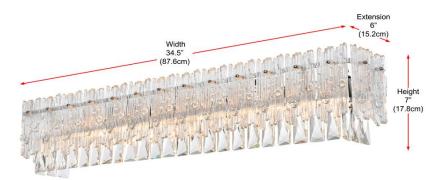

## **Dimensions**

| Canopy/Backplate (in) | L30.7"W4.7*H1" |
|-----------------------|----------------|
| Chain/Rod Length      | N/A            |
| Width                 | 34.5"          |
| Extension             | 6"             |
| Height                | 7"             |
| Maximum Height        | N/A            |