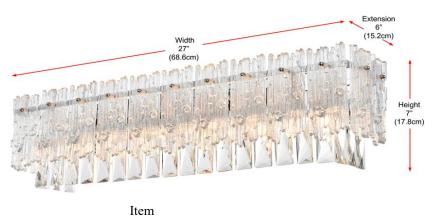

### **Emilia COLLECTION**

Emilia 6-Light 27 inch Wall lamp Light in Chrome

Chrome

Item No:1780W27SG Satin Gold

| Canopy/Backplate (in) | L22.8"W4.7*H1" |
|-----------------------|----------------|
| Chain/Rod Length      | N/A            |
| Width                 | 27"            |
| Extension             | 6"             |
| Height                | 7"             |
| Maximum Height        | N/A            |