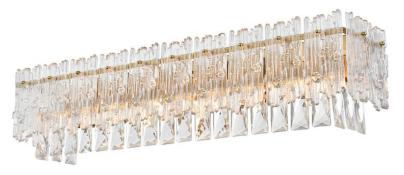

### **Emilia COLLECTION**

Emilia 6-Light 27 inch Wall lamp Light in Chrome

Chrome

Item No:1780W27SG Satin Gold

| Canopy/Backplate (in) | L22.8"W4.7*H1" |
|-----------------------|----------------|
| Chain/Rod Length      | N/A            |
| Width                 | 27"            |
| Extension             | 6"             |
| Height                | 7"             |
| Maximum Height        | N/A            |

#### Specifications

| specifications      |                            |
|---------------------|----------------------------|
| Finish              | 2 Finishes                 |
| Material            | Iron and Glass and Crystal |
| Glass/Crystal Color | Clear                      |
| Туре                | Wall lamp                  |
| Hanging Device      | N/A                        |
| Voltage             | 110-125V                   |
| Dimmable            | Yes                        |
| Warranty            | 1 Year Limited             |
| Shipment Type       | Small Parcel               |