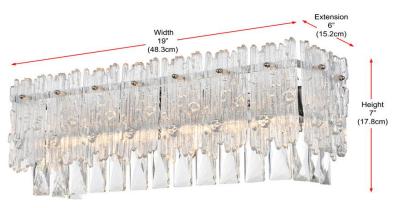

### **Dimensions**

| Canopy/Backplate (in) | L15.8"W4.7*H1" |
|-----------------------|----------------|
| Chain/Rod Length      | N/A            |
| Width                 | 19"            |
| Extension             | 6"             |
| Height                | 7"             |
| Maximum Height        | N/A            |