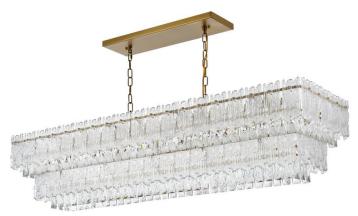

## **Emilia COLLECTION**

Emilia 8-Light 50 inch Flush Mount Light in Chrome

Item Chrome

Item No:1780G50SG Satin Gold