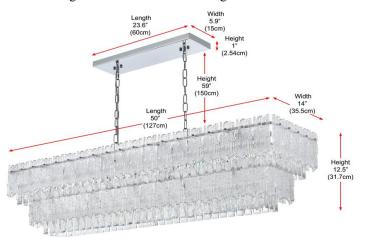

### **Dimensions**

| Canopy/Backplate (in) | L23.6"*W5.9*H1" |
|-----------------------|-----------------|
| Chain/Rod Length      | 59"             |
| Length                | 50"             |
| Width                 | 14"             |
| Height                | 12.5"           |
| Maximum Height        | 74"             |