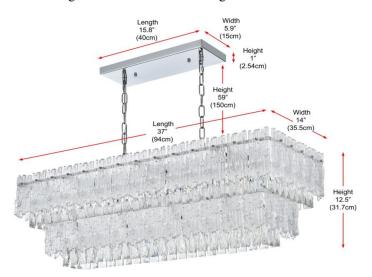

### **Dimensions**

| Canopy/Backplate (in) | L15.8"*W5.9*H1" |
|-----------------------|-----------------|
| Chain/Rod Length      | 59"             |
| Length                | 37"             |
| Width                 | 14"             |
| Height                | 12.5"           |
| Maximum Height        | 74"             |