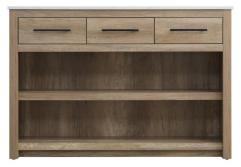

## **Porter collection**

48 inch Kitchen Island in White

Item No: KD0148WH (White)

Item No: KD0148NT (Natural Oak)

Dimensions Overall dimensions 48"L x 26"W x 36"H Top thickness 0.75" **Specifications** Base Finish White/Black/Natural oak Top finish Marble white Base material Solid wood and MDF Hardware Finish Brushed Nickel, Brushed Gold, Black Top material Engineered Marble Shelves Included Yes Number of Interior Shelves 1 Drawers Included Yes number of drawers 3 Doors no number of doors no soft close drawer glides Yes Cabinets Included no 0 Number of Cabinets Knife Block Included no Drop Leaf no Wheels / Casters Included no Wine Compartment Included no Removable Wine Rack no Stemware Storage Included no Rack Included no drain assembly included no Compatible faucet installation type no assembly required no installation required yes warranty 1 year limited Shipment Type LTL

**Available Finishes**