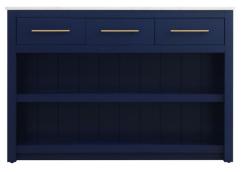

## **Porter collection**

48 inch Kitchen Island in White

Item No: KD0148WH (White)

Item No: KD0148NT (Natural Oak)

Dimensions Overall dimensions 48"L x 26"W x 36"H Top thickness 0.75" **Specifications** Base Finish White/Black/Natural oak Top finish Marble white Base material Solid wood and MDF Hardware Finish Brushed Nickel, Brushed Gold, Black Top material Engineered Marble Shelves Included Yes Number of Interior Shelves 1 Drawers Included Yes number of drawers 3 Doors no number of doors no soft close drawer glides Yes Cabinets Included no 0 Number of Cabinets Knife Block Included no Drop Leaf no Wheels / Casters Included no Wine Compartment Included no Removable Wine Rack no Stemware Storage Included no Rack Included no drain assembly included no Compatible faucet installation type no assembly required no installation required yes warranty 1 year limited Shipment Type LTL

**Available Finishes**