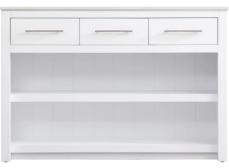

## **Porter collection**

48 inch Kitchen Island in White

Item No: KD0148WH (White)

Item No: KD0148NT (Natural Oak)

Dimensions Overall dimensions 48"L x 26"W x 36"H Top thickness 0.75" **Specifications** Base Finish White/Black/Natural oak Top finish Marble white Base material Solid wood and MDF Hardware Finish Brushed Nickel, Brushed Gold, Black Top material Engineered Marble Shelves Included Yes Number of Interior Shelves 1 Drawers Included Yes number of drawers 3 Doors no number of doors no soft close drawer glides Yes Cabinets Included no 0 Number of Cabinets Knife Block Included no Drop Leaf no Wheels / Casters Included no Wine Compartment Included no Removable Wine Rack no Stemware Storage Included no Rack Included no drain assembly included no Compatible faucet installation type no assembly required no installation required yes warranty 1 year limited Shipment Type LTL

**Available Finishes**