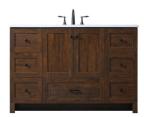

## Soma collection

54 inch single bathroom vanity set

Item No: VF2854NT (Natural Oak)

Item No: VF2854EX (Expresso)

## **Specifications**

| Base Finish                         | Natural Oak/Expresso |
|-------------------------------------|----------------------|
| Top finish                          | Ivory white          |
| Base material                       | MDF                  |
| Top material                        | Engineered Marble    |
| Sink included                       | yes                  |
| sink material                       | porcelain            |
| overflow hole                       | yes                  |
| sink type                           | undermount           |
| Doors                               | yes                  |
| number of doors                     | 2                    |
| Drawers                             | 7                    |
| number of Functional drawers        | 0                    |
| soft close drawer glides            | yes                  |
| mounting location                   | free-standing        |
| mounting bracket included           | no                   |
| backsplash included                 | no                   |
| drain assembly included             | no                   |
| faucet included                     | no                   |
| Compatible faucet installation type | widespread           |
| P-trap included                     | no                   |
| assembly required                   | no                   |
| installation required               | yes                  |
| warranty                            | 1 year limited       |
| Shipment Type                       | LTL                  |

**Available Finishes** 