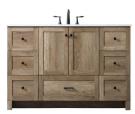

## Soma collection

54 inch single bathroom vanity set

Item No: VF2854NT (Natural Oak)

Item No: VF2854EX (Expresso)

## **Specifications**

| Base Finish                         | Natural Oak/Expresso |
|-------------------------------------|----------------------|
| Top finish                          | Ivory white          |
| Base material                       | MDF                  |
| Top material                        | Engineered Marble    |
| Sink included                       | yes                  |
| sink material                       | porcelain            |
| overflow hole                       | yes                  |
| sink type                           | undermount           |
| Doors                               | yes                  |
| number of doors                     | 2                    |
| Drawers                             | 7                    |
| number of Functional drawers        | 0                    |
| soft close drawer glides            | yes                  |
| mounting location                   | free-standing        |
| mounting bracket included           | no                   |
| backsplash included                 | no                   |
| drain assembly included             | no                   |
| faucet included                     | no                   |
| Compatible faucet installation type | widespread           |
| P-trap included                     | no                   |
| assembly required                   | no                   |
| installation required               | yes                  |
| warranty                            | 1 year limited       |
| Shipment Type                       | LTL                  |

**Available Finishes** 