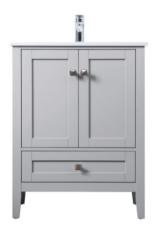

## Hamilton

24 inch single bathroom vanity Set

Item No: VF21124GR (Grey)

| Dimensions         |  |
|--------------------|--|
| Overall dimensions |  |

| Top thickness                       | 0.71"             |
|-------------------------------------|-------------------|
|                                     |                   |
| <b>Specifications</b>               |                   |
| Base Finish                         | Grey/White        |
| Top finish                          | Calacatta White   |
| Base material                       | MDF               |
| Top material                        | Engineered Marble |
| Sink included                       | yes               |
| sink material                       | porcelain         |
| overflow hole                       | yes               |
| sink type                           | undermount        |
| Doors                               | Yes               |
| number of doors                     | 2                 |
| Drawers                             | Yes               |
| number of Functional drawers        | 1                 |
| soft close drawer glides            | Yes               |
| mounting location                   | free-standing     |
| mounting bracket included           | no                |
| backsplash included                 | no                |
| drain assembly included             | no                |
| faucet included                     | no                |
| Compatible faucet installation type | widespread        |
| P-trap included                     | no                |
| assembly required                   | no                |
| installation required               | yes               |
| warranty                            | 1 year limited    |
| Shipment Type                       | Small parcel      |

24"L x 19"W x 34"H

**Available Finishes** 