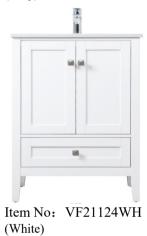

## Hamilton

24 inch single bathroom vanity Set

Item No: VF21124GR (Grey)

| Dimensions         |  |
|--------------------|--|
| Overall dimensions |  |

| Top thickness                       | 0.71"             |
|-------------------------------------|-------------------|
|                                     |                   |
| <b>Specifications</b>               |                   |
| Base Finish                         | Grey/White        |
| Top finish                          | Calacatta White   |
| Base material                       | MDF               |
| Top material                        | Engineered Marble |
| Sink included                       | yes               |
| sink material                       | porcelain         |
| overflow hole                       | yes               |
| sink type                           | undermount        |
| Doors                               | Yes               |
| number of doors                     | 2                 |
| Drawers                             | Yes               |
| number of Functional drawers        | 1                 |
| soft close drawer glides            | Yes               |
| mounting location                   | free-standing     |
| mounting bracket included           | no                |
| backsplash included                 | no                |
| drain assembly included             | no                |
| faucet included                     | no                |
| Compatible faucet installation type | widespread        |
| P-trap included                     | no                |
| assembly required                   | no                |
| installation required               | yes               |
| warranty                            | 1 year limited    |
| Shipment Type                       | Small parcel      |

24"L x 19"W x 34"H

**Available Finishes** 