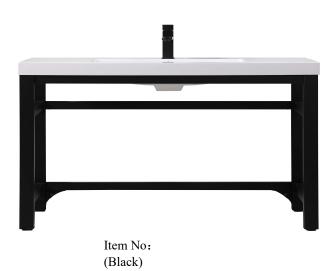

## PRODUCT SPECIFICATION SHEET

**Reya** 54 inch single bathroom Metal Frame Vanity

| Dimensions                          |                    |
|-------------------------------------|--------------------|
| Overall dimensions                  | 54"L x 22"W x 32"H |
| Top thickness                       | 4"                 |
|                                     |                    |
| Specifications                      |                    |
| Base Finish                         | Black              |
| Top finish                          | White              |
| Base material                       | Metal              |
| Top material                        | Resin              |
| Sink included                       | yes                |
| sink material                       | Resin              |
| overflow hole                       | yes                |
| sink type                           | undermount         |
| Doors                               | no                 |
| number of doors                     | n/a                |
| Drawers                             | no                 |
| number of Functional drawers        | n/a                |
| soft close drawer glides            | n/a                |
| mounting location                   | n/a                |
| mounting bracket included           | no                 |
| backsplash included                 | no                 |
| drain assembly included             | no                 |
| faucet included                     | no                 |
| Compatible faucet installation type | widespread         |
| P-trap included                     | no                 |
| assembly required                   | no                 |
| installation required               | yes                |
| warranty                            | 1 year limited     |