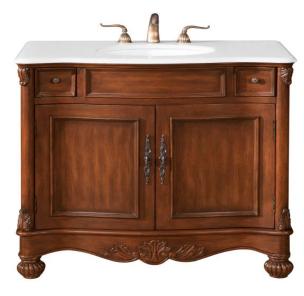

## Windsor collection

36 inch single bathroom vanity set

Item No: VF-1047-VW (Brwon)

## **Dimensions**

| 2 IIII CII SI CII S |                      |  |
|---------------------|----------------------|--|
| Overall dimensions  | 36"L x 21.5"W x 35"H |  |
| Top thickness       | 0.75"                |  |

## **Specifications**

| Base Finish                         | Brwon                  |
|-------------------------------------|------------------------|
| Top finish                          | Ivory white            |
| Base material                       | Solid wood leg and MDF |
| Top material                        | Engineered Marble      |
| Sink included                       | yes                    |
| sink material                       | porcelain              |
| overflow hole                       | yes                    |
| sink type                           | undermount             |
| Doors                               | Yes                    |
| number of doors                     | 2                      |
| Drawers                             | yes                    |
| number of Functional drawers        | 2                      |
| soft close drawer glides            | no                     |
| mounting location                   | free-standing          |
| mounting bracket included           | no                     |
| backsplash included                 | no                     |
| drain assembly included             | no                     |
| faucet included                     | no                     |
| Compatible faucet installation type | widespread             |
| P-trap included                     | no                     |
| assembly required                   | no                     |
| installation required               | yes                    |
| warranty                            | 1 year limited         |
| Shipment Type                       | LTL                    |