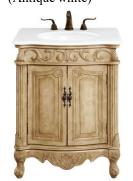

## **Danville collection**

27 inch single bathroom vanity Set

Item No: VF-1007-VW (Teak)

Item No: VF-1008-VW (Antique white)

Item No: VF-1008VM-VW (Vintage mint)

Item No: VF-1002-VW (Antique beige)

## **Dimensions**

| Overall dimensions | 27"L x 21"W x 36"H |
|--------------------|--------------------|
| Top thickness      | 0.75"              |

## **Specifications**

| Teak / Antique white/Vintage |
|------------------------------|
| mint/Antique beige           |
| Ivory White                  |
| Solid wood leg and MDF       |
| Engineered Marble            |
| yes                          |
| porcelain                    |
| yes                          |
| undermount                   |
| Yes                          |
| 2                            |
| no                           |
| 0                            |
| none                         |
| free-standing                |
| no                           |
| no                           |
| no                           |
| no                           |
| widespread                   |
| no                           |
| no                           |
| yes                          |
| 1 year limited               |
| LTL                          |
|                              |