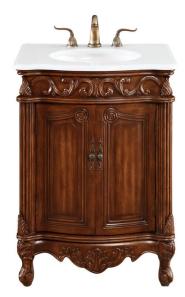

## **Danville collection**

27 inch single bathroom vanity Set

Item No: VF-1007-VW (Teak)

Item No: VF-1008-VW (Antique white)

Item No: VF-1008VM-VW (Vintage mint)

Item No: VF-1002-VW (Antique beige)

## **Dimensions**

| Overall dimensions | 27"L x 21"W x 36"H |
|--------------------|--------------------|
| Top thickness      | 0.75"              |

## **Specifications**

| Teak / Antique white/Vintage |
|------------------------------|
| mint/Antique beige           |
| Ivory White                  |
| Solid wood leg and MDF       |
| Engineered Marble            |
| yes                          |
| porcelain                    |
| yes                          |
| undermount                   |
| Yes                          |
| 2                            |
| no                           |
| 0                            |
| none                         |
| free-standing                |
| no                           |
| no                           |
| no                           |
| no                           |
| widespread                   |
| no                           |
| no                           |
| yes                          |
| 1 year limited               |
| LTL                          |
|                              |