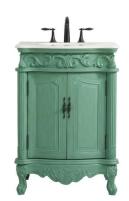

## **Danville collection**

27 inch single bathroom vanity Set

Item No: VF-1007-VW (Teak)

Item No: VF-1008-VW (Antique white)

Item No: VF-1008VM-VW (Vintage mint)

Item No: VF-1002-VW (Antique beige)

## **Dimensions**

| Overall dimensions | 27"L x 21"W x 36"H |
|--------------------|--------------------|
| Top thickness      | 0.75"              |

## **Specifications**

| Teak / Antique white/Vintage |
|------------------------------|
| mint/Antique beige           |
| Ivory White                  |
| Solid wood leg and MDF       |
| Engineered Marble            |
| yes                          |
| porcelain                    |
| yes                          |
| undermount                   |
| Yes                          |
| 2                            |
| no                           |
| 0                            |
| none                         |
| free-standing                |
| no                           |
| no                           |
| no                           |
| no                           |
| widespread                   |
| no                           |
| no                           |
| yes                          |
| 1 year limited               |
| LTL                          |
|                              |