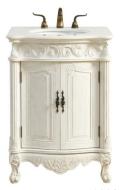

## **Danville collection**

27 inch single bathroom vanity Set

Item No: VF-1007-VW (Teak)

Item No: VF-1008-VW (Antique white)

Item No: VF-1008VM-VW (Vintage mint)

Item No: VF-1002-VW (Antique beige)

## **Dimensions**

| Overall dimensions | 27"L x 21"W x 36"H |
|--------------------|--------------------|
| Top thickness      | 0.75"              |

## **Specifications**

| Teak / Antique white/Vintage |
|------------------------------|
| mint/Antique beige           |
| Ivory White                  |
| Solid wood leg and MDF       |
| Engineered Marble            |
| yes                          |
| porcelain                    |
| yes                          |
| undermount                   |
| Yes                          |
| 2                            |
| no                           |
| 0                            |
| none                         |
| free-standing                |
| no                           |
| no                           |
| no                           |
| no                           |
| widespread                   |
| no                           |
| no                           |
| yes                          |
| 1 year limited               |
| LTL                          |
|                              |