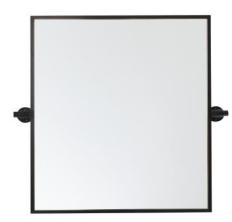

## PRODUCT SPECIFICATION SHEET

**Everly COLLECTION**Aluminum Frame Mirror 20 inch Black finish

Item No: MR6E2024BLK Black

Item No: MR6E2024GD Gold

Item No: MR6E2024SIL

Silver

## **Dimensions**

| 2111011510115  |         |
|----------------|---------|
| Width          | 20      |
| Height         | 24      |
| Extension      | 3.2     |
| Product weight | 7.9 LBS |

Specifications

| Specifications                 |                |
|--------------------------------|----------------|
| Finish                         | 3 finishes     |
| mount type                     | wall mounted   |
| shape                          | Rectangle      |
| orientation                    | horizontal     |
| framed                         | yes            |
| frame material details         | Aluminum       |
| power source                   | no             |
| magnifying                     | no             |
| storage included               | no             |
| installation hardware included | yes            |
| Warranty                       | 1 Year Limited |
| Shipment Type                  | Small Parcel   |
|                                |                |