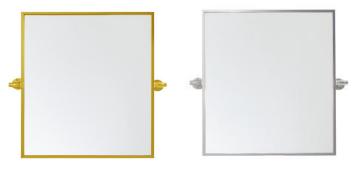

**Available Finishes** 

## PRODUCT SPECIFICATION SHEET

**Everly COLLECTION**Aluminum Frame Mirror 20 inch Black finish

Item No: MR6E2024BLK Black

Item No: MR6E2024GD Gold

Item No: MR6E2024SIL

Silver