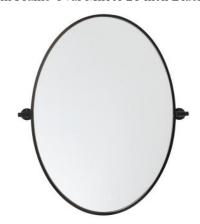

## PRODUCT SPECIFICATION SHEET

**Everly COLLECTION**Aluminum Frame Oval Mirror 21 inch Black finish

Item No: MR6C2132BLK Black

Item No: MR6C2132SIL Silver

**Dimensions** 

| Width          | 21      |
|----------------|---------|
| Height         | 32      |
| Extension      | 3.2     |
| product weight | 8.4 LBS |

**Available Finishes** 