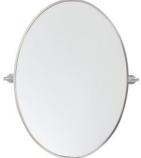

## PRODUCT SPECIFICATION SHEET

**Everly COLLECTION**Aluminum Frame Oval Mirror 21 inch Black finish

Item No: MR6C2132BLK Black

Item No: MR6C2132SIL Silver

**Dimensions** 

| Width          | 21      |
|----------------|---------|
| Height         | 32      |
| Extension      | 3.2     |
| product weight | 8.4 LBS |

**Available Finishes** 