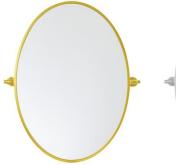

## PRODUCT SPECIFICATION SHEET

**Everly COLLECTION**Aluminum Frame Oval Mirror 21 inch Black finish



Item No: MR6C2132BLK Black







Item No: MR6C2132SIL Silver

**Dimensions** 

| Width          | 21      |
|----------------|---------|
| Height         | 32      |
| Extension      | 3.2     |
| product weight | 8.4 LBS |

Specifications

| Specifications                 |                |
|--------------------------------|----------------|
| Finish                         | 3 finishes     |
| mount type                     | wall mounted   |
| shape                          | Oval           |
| orientation                    | horizontal     |
| framed                         | yes            |
| frame material details         | Aluminum       |
| power source                   | no             |
| magnifying                     | no             |
| storage included               | no             |
| installation