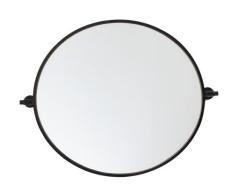

## PRODUCT SPECIFICATION SHEET

**Everly COLLECTION**Aluminum Frame Round Mirror 24 inch Black finish

Item No: MR6B24BLK Black

Item No: MR6B24SIL Silver