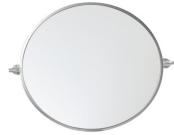

## PRODUCT SPECIFICATION SHEET

**Everly COLLECTION**Aluminum Frame Round Mirror 24 inch Black finish

Item No: MR6B24BLK Black

Item No: MR6B24SIL Silver