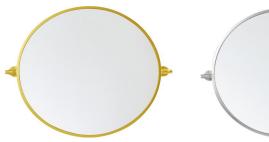

## PRODUCT SPECIFICATION SHEET

**Everly COLLECTION**Aluminum Frame Round Mirror 24 inch Black finish



Item No: MR6B24BLK Black







Item No: MR6B24SIL Silver

## **Dimensions**

| Length         | 24     |
|----------------|--------|
| Width          | 24     |
| Extension      | 3.2    |
| Product weight | 7.5LBS |

## **Specifications**

| Finish                         | 3 finishes     |
|--------------------------------|----------------|
| mount type                     | wall mounted   |
| shape                          | Round          |
| orientation                    | horizontal     |
| framed                         | yes            |
| frame material details         | Aluminum       |
| power source                   | no             |
| magnifying                     | no             |
| storage included               | no             |
| installation hardware included | yes            |
| Warranty