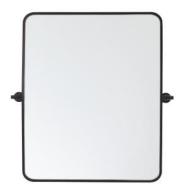

## PRODUCT SPECIFICATION SHEET

**Everly COLLECTION**Aluminum Frame R corner Mirror 24 inch Black finish

Item No: MR6A2432BLK Black

Item No: MR6A2432GD Item No: MR6A2432SIL Gold Silver

**Dimensions** 

| Width          | 24      |  |
|----------------|---------|--|
| Height         | 32      |  |
| Extension      | 3.2     |  |
| Product weight | 11.9LBS |  |