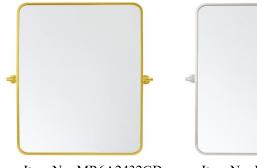

## PRODUCT SPECIFICATION SHEET

**Everly COLLECTION**Aluminum Frame R corner Mirror 24 inch Black finish



Item No: MR6A2432BLK Black



Item No: MR6A2432GD Item No: MR6A2432SIL Gold Silver

**Dimensions** 

| Width          | 24      |  |
|----------------|---------|--|
| Height         | 32      |  |
| Extension      | 3.2     |  |
| Product weight | 11.9LBS |  |

**Specifications** 

| Specifications                 |                |
|--------------------------------|----------------|
| Finish                         | 3 finishes     |
| mount type                     | wall mounted   |
| shape                          | R corner       |
| orientation                    | horizontal     |
| framed                         | yes            |
| frame material details         | Aluminum       |
| power source                   | no             |
| magnifying                     | no             |
| storage included