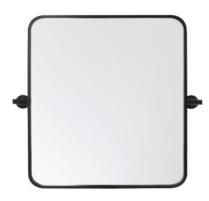

## PRODUCT SPECIFICATION SHEET

**Everly COLLECTION**Aluminum Frame R corner Mirror 20 inch Black finish

Item No: MR6A2024BLK Black

Item No:MR6A2024GD Gold

Item No:MR6A2024SIL Silver