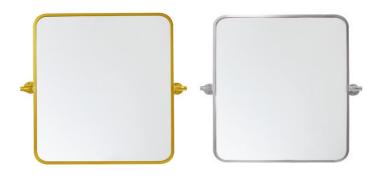

## PRODUCT SPECIFICATION SHEET

**Everly COLLECTION**Aluminum Frame R corner Mirror 20 inch Black finish

Item No: MR6A2024BLK Black

Item No:MR6A2024GD Gold

Item No:MR6A2024SIL Silver

**Available Finishes** 