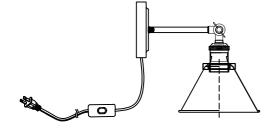

## LIVING

Collection: Vaman Installation manual for:

LD7329W7BLK W6.9"\*E10.5" H9.4" L1

## Installation instructions:

- 1. Black wire from (junction box) attaches to "L"wire from the fixture.
- 2. White wire from (junction box) attaches to "N"wire from the fixture.
- 3. "E" wire from the fixture is attached to the mounting bracket and an additional "E" wire from the mounting bracket must be secured to the junction box.
- 4. Secure mounting bracket to the junction box.
- 5.Install the lamp body to the mounting bracket by Nut(P3), and adjust the metal arms.
- 6.Locking the Metal shade(P12) on the lamp body by socket rings(P10).
- 7.Install E26 light source and plug in the socket.(Bulbs not supplied).