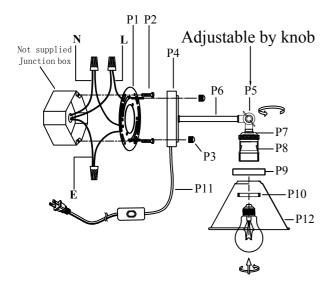

## Installation instructions:

- 1. Black wire from (junction box) attaches to "L"wire from the fixture.
- 2. White wire from (junction box) attaches to "N"wire from the fixture.
- 3. "E" wire from the fixture is attached to the mounting bracket and an additional "E" wire from the mounting bracket must be secured to the junction box.
- 4. Secure mounting bracket to the junction box.
- 5.Install the lamp body to the mounting bracket by Nut(P3), and adjust the metal arms.
- 6.Locking the Metal shade(P12) on the lamp body by socket rings(P10).
- 7.Install E26 light source and plug in the socket.(Bulbs not supplied).

The end!

| Part Number     | Part | Picture | Description                   | Qty |
|-----------------|------|---------|-------------------------------|-----|
| MB7S03          | P1   |         | Mounting bracket Φ4"*H1.2"    | 1   |
|                 | P2   |         | Mounting bracket screw        | 2   |
| P-LD7329W7BLK-1 | P3   |         | Nut                           | 2   |
|                 | P4   |         | Backplate (Ø4.7"*H1")         | 1   |
|                 | P5   |         | Head metal part(Ø1"*H2.7")    | 1   |
|                 | P6   |         | Rod (Φ0.5"*H5.1")             | 1   |
|                 | P7   |         | Socket Cup (Φ2.2"*H2.7")      | 1   |
|                 | P8   |         | E26 holder                    | 1   |
|                 | P9   |         | Socket cup trim (Φ2.8"*H0.5") | 1   |
|                 | P10  |         | Socket rings                  | 1   |
|                 | P11  |         | SPT-2, L72. 8"                | 1   |
| FR7S03-BK       | P12  |         | Metal shade<br>(Φ6.9"*H4.1")  | 1   |
|                 |      |         |                               |     |

<sup>&</sup>quot;N" = Neutral wire

<sup>&</sup>quot;E" = Ground wire