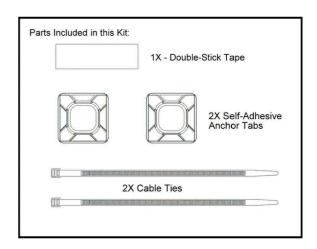

## Cord-Tie-Down Kit

## WARNING - Strangulation Hazard.

NEVER place any cord within reach of a child in a crib, playpen or toddler bed. ALWAYS secure cords to a wall. Check regularly to ensure that the cords are securely fastened.