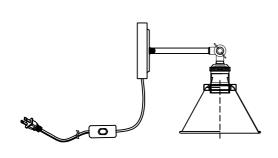

## LIVING

Collection: Vaman Installation manual for:

LD7329W7BLK W6.9"\*E10.5" H9.4" L1

## Installation instructions:

- 1. Black wire from (junction box) attaches to "L"wire from the fixture.
- 2. White wire from (junction box) attaches to "N"wire from the fixture.
- 3. "E" wire from the fixture is attached to the mounting bracket and an additional "E" wire from the mounting bracket must be secured to the junction box.
- 4. Secure mounting bracket to the junction box.
- 5.Install the lamp body to the mounting bracket by Nut(P3), and adjust the metal arms.
- 6.Locking the Metal shade(P12) on the lamp body by socket rings(P10).
- 7.Install E26 light source and plug in the socket.(Bulbs not supplied).