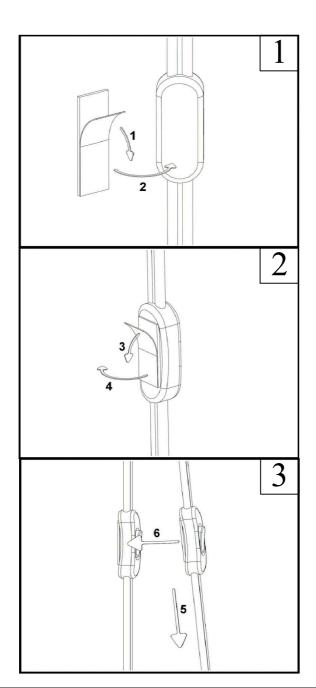

## Installation instructions:

- 1. Black wire from (junction box) attaches to "L"wire from the fixture.
- 2. White wire from (junction box) attaches to "N"wire from the fixture.
- 3. "E" wire from the fixture is attached to the mounting bracket and an additional "E" wire from the mounting bracket must be secured to the junction box.
- 4. Secure mounting bracket to the junction box.
- 5.Install the lamp body to the mounting bracket by Nut(P3), and adjust the metal arms.
- 6.Locking the Metal shade(P12) on the lamp body by socket rings(P10).
- 7.Install E26 light source and plug in the socket.(Bulbs not supplied).