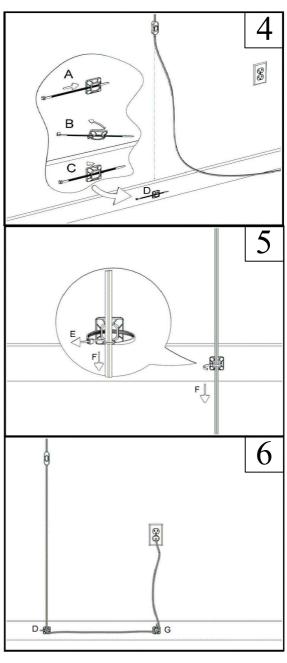

## Cord-Tie-Down Kit

## WARNING - Strangulation Hazard.

NEVER place any cord within reach of a child in a crib, playpen or toddler bed. ALWAYS secure cords to a wall. Check regularly to ensure that the cords are securely fastened.