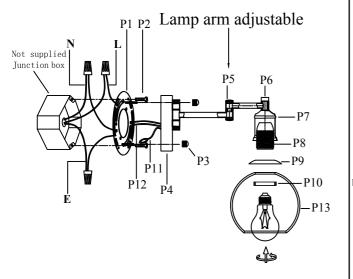

## Installation instructions:

- 1. Black wire from ceiling(junction box) attaches to "L"wire from the fixture.
- 2. White wire from ceiling(junction box) attaches to "N"wire from the fixture.
- 3. "E" wire from the fixture is attaced to the mounting bracket and an additional "E" wire from the mounting bracket must be secured to the junction box.
- 4. Secure mounting bracket to the junction box.
- 5.Install the lamp body to the mounting bracket by Nut(P3), and adjust the metal arms.
- 6.Locking the Glass shade(P13) on the lamp body by socket rings(P10).
- 7.Install E26 light source.(Bulbs not supplied).

The end!

| Part Number Part Picture Description  Part Number Part Picture Description  P1 Mounting brack  P2 Mounting brack  P3 Νut | acket 1    |
|--------------------------------------------------------------------------------------------------------------------------|------------|
| MB7S03 P2 Mounting brack                                                                                                 | , 1        |
| P2 Mounting brack                                                                                                        | et screw 2 |
| P3 Nut                                                                                                                   |            |
|                                                                                                                          | 2          |
| P4 Backplate (Ø4.7                                                                                                       | "*H1") 1   |
| P5 Lamp arm (L8.2"                                                                                                       | *H2.6") 1  |
| P6 - Nut                                                                                                                 | 1          |
| P7 Socket Cup (Φ2"*                                                                                                      | *H2.6") 1  |
| P-LD7327W6BLK-1 P8 E26 holde.                                                                                            | r 1        |
| P9 Socket Cup (Φ2.8                                                                                                      | "*H0.3") 1 |
| P10 — Socket ring                                                                                                        | s 1        |
| P11 UL18#Ground wi                                                                                                       | re,L9.8" 1 |
| P12 UL18#,L8                                                                                                             | " 1        |
| GS7R07 P13 Glass shad (Φ5.9"*H5                                                                                          |            |

"L" = Hot wire

"N" = Neutral wire
"E" = Ground wire