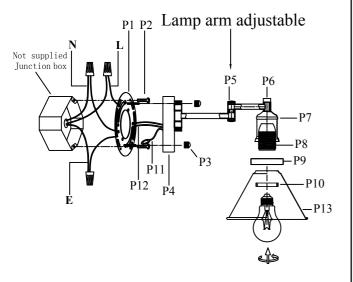

## Installation instructions:

- 1. Black wire from ceiling(junction box) attaches to "L"wire from the fixture.
- 2. White wire from ceiling(junction box) attaches to "N"wire from the fixture.
- 3. "E" wire from the fixture is attaced to the mounting bracket and an additional "E" wire from the mounting bracket must be secured to the junction box.
- 4. Secure mounting bracket to the junction box.
- 5.Install the lamp body to the mounting bracket by Nut(P3), and adjust the metal arms.
- 6.Locking the Metal shade(P13) on the lamp body by socket rings(P10).
- 7.Install E26 light source.(Bulbs not supplied).

The end!

| Part Number     | Part | Picture   | Description                | Qty |
|-----------------|------|-----------|----------------------------|-----|
| MB7S03          | P1   |           | Mounting bracket Φ4"*H1.2" | 1   |
|                 | P2   |           | Mounting bracket screw     | 2   |
| P-LD7326W7BLK-1 | P3   |           | Nut                        | 2   |
|                 | P4   |           | Backplate (Ø4.7"*H1")      | 1   |
|                 | P5   |           | Lamp arm (L8.2"*H2.6")     | 1   |
|                 | P6   | 0         | Nut                        | 1   |
|                 | P7   |           | Socket Cup (Φ2"*H2.6")     | 1   |
|                 | P8   |           | E26 holder                 | 1   |
|                 | P9   |           | Socket Cup (Φ2.8"*H0.5")   | 1   |
|                 | P10  |           | Socket rings               | 1   |
|                 | P11  |           | UL18#Ground wire,L9.8"     | 1   |
|                 | P12  | $\approx$ | UL18#,L8"                  | 1   |
| FR7S03-BK       | P13  |           | Metal shade (Φ6.9"*H4.1")  | 1   |
|                 |      |           |                            |     |

"L" = Hot wire

"N" = Neutral wire
"E" = Ground wire