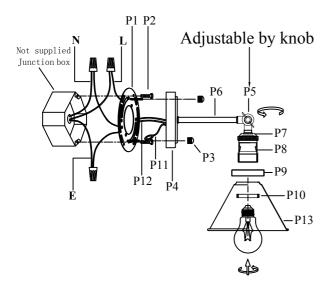

## Installation instructions:

- 1. Black wire from ceiling(junction box) attaches to "L"wire from the fixture.
- 2. White wire from ceiling(junction box) attaches to "N"wire from the fixture.
- 3. "E" wire from the fixture is attaced to the mounting bracket and an additional "E" wire from the mounting bracket must be secured to the junction box.
- 4. Secure mounting bracket to the junction box.
- 5.Install the lamp body to the mounting bracket by Nut(P3), and adjust the metal arms.
- 6.Locking the Metal shade(P13) on the lamp body by socket rings(P10).
- 7.Install E26 light source.(Bulbs not supplied).

The end!

| Part Number     | Part | Picture   | Description                | Qty |
|-----------------|------|-----------|----------------------------|-----|
| MB7S03          | P1   |           | Mounting bracket Φ4"*H1.2" | 1   |
|                 | P2   |           | Mounting bracket screw     | 2   |
| P-LD7324W7BLK-1 | P3   |           | Nut                        | 2   |
|                 | P4   |           | Backplate (Ø4.7"*H1")      | 1   |
|                 | P5   |           | Head metal part(Ø1"*H2.7") | 1   |
|                 | P6   |           | Rod (Φ0.5"*H5.1")          | 1   |
|                 | P7   |           | Socket Cup (Φ2.2"*H2.7")   | 1   |
|                 | P8   |           | E26 holder                 | 1   |
|                 | P9   |           | Socket Cup (Φ2.8"*H0.5")   | 1   |
|                 | P10  |           | Socket rings               | 1   |
|                 | P11  |           | UL18#Ground wire,L9.8"     | 1   |
|                 | P12  | $\approx$ | UL18#,L8"                  | 1   |
| FR7S03-BK       | P13  |           | Metal shade (Φ6.9"*H4.1")  | 1   |
|                 |      |           |                            |     |

<sup>&</sup>quot;L" = Hot wire "N" = Neutral wire

<sup>&</sup>quot;E" = Ground wire