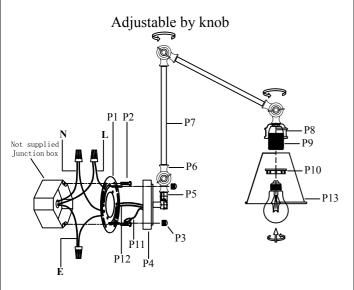

## Installation instructions:

- 1. Black wire from ceiling(junction box) attaches to "L"wire from the fixture.
- 2. White wire from ceiling(junction box) attaches to "N"wire from the fixture.
- 3. "E" wire from the fixture is attaced to the mounting bracket and an additional "E" wire from the mounting bracket must be secured to the junction box.
- 4. Secure mounting bracket to the junction box.
- 5. Install the lamp body to the mounting bracket by Nut(P3), and adjust the metal arms.
- 6.Locking the Metal shade(P13) on the lamp body by socket rings(P10).
- 7.Install E26 light source.(Bulbs not supplied).

The end!

| Part Number     | Part | Picture   | Description                   | Qty |
|-----------------|------|-----------|-------------------------------|-----|
| MB7S03          | P1   |           | Mounting bracket<br>Φ4"*H1.2" | 1   |
|                 | P2   |           | Mounting bracket screw        | 2   |
| P-LD7323W6BLK-1 | P3   |           | Nut                           | 2   |
|                 | P4   |           | Backplate (Ø4.7"*H1")         | 1   |
|                 | P5   |           | Head metal part(W1.6"*H1.4")  | 1   |
|                 | P6   |           | Head metal part(Ø1.4"*H2.7")  | 3   |
|                 | P7   |           | Rod (Φ0.5"*H9.4")             | 2   |
|                 | P8   |           | Socket Cup (Φ2.2"*H1.4")      | 1   |
|                 | P9   |           | E26 holder                    | 1   |
|                 | P10  | 1111      | Socket rings                  | 1   |
|                 | P11  |           | UL18#Ground wire,L9.8"        | 1   |
|                 | P12  | $\approx$ | UL18#,L8"                     | 1   |
| FR7S02-BK       | P13  |           | Metal shade<br>(Φ5.9"*H4.9")  | 1   |

"L" = Hot wire

"N" = Neutral wire

"E" = Ground wire