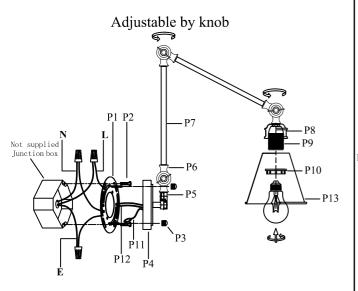

## Installation instructions:

- 1. Black wire from ceiling(junction box) attaches to "L"wire from the fixture.
- 2. White wire from ceiling(junction box) attaches to "N"wire from the fixture.
- 3. "E" wire from the fixture is attaced to the mounting bracket and an additional "E" wire from the mounting bracket must be secured to the junction box.
- 4. Secure mounting bracket to the junction box.
- 5.Install the lamp body to the mounting bracket by Nut(P3), and adjust the metal arms.
- 6.Locking the Metal shade(P13) on the lamp body by socket rings(P10).
- 7.Install E26 light source.(Bulbs not supplied).

The end!

| Part Number    | Part | Picture     | Description                   | Qty |
|----------------|------|-------------|-------------------------------|-----|
| MB7S03         | P1   |             | Mounting bracket<br>Φ4"*H1.2" | 1   |
|                | P2   |             | Mounting bracket screw        | 2   |
| P-LD7323W6SG-1 | P3   |             | Nut                           | 2   |
|                | P4   |             | Backplate (Ø4.7"*H1")         | 1   |
|                | P5   |             | Head metal part(W1.6"*H1.4")  | 1   |
|                | P6   |             | Head metal part(Ø1.4"*H2.7")  | 3   |
|                | P7   |             | Rod (Φ0.5"*H9.4")             | 2   |
|                | P8   |             | Socket Cup (Φ2.2"*H1.4")      | 1   |
|                | P9   |             | E26 holder                    | 1   |
|                | P10  | <del></del> | Socket rings                  | 1   |
|                | P11  |             | UL18#Ground wire,L9.8"        | 1   |
|                | P12  | $\approx$   | UL18#,L8"                     | 1   |
| FR7S02-SG      | P13  |             | Metal shade<br>(Φ5.9"*H4.9")  | 1   |

<sup>&</sup>quot;L" = Hot wire

<sup>&</sup>quot;N" = Neutral wire
"E" = Ground wire