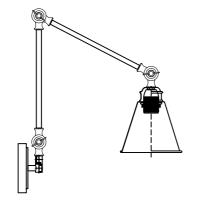

## HINGISTRICT

Collection:Vesa

Installation manual for:

LD7323W6SG W5.9"\*E15.7" H17.7" L1

## Installation instructions:

- 1. Black wire from ceiling(junction box) attaches to "L"wire from the fixture.
- 2. White wire from ceiling(junction box) attaches to "N"wire from the fixture.
- 3. "E" wire from the fixture is attaced to the mounting bracket and an additional "E" wire from the mounting bracket must be secured to the junction box.
- 4. Secure mounting bracket to the junction box.
- 5.Install the lamp body to the mounting bracket by Nut(P3), and adjust the metal arms.
- 6.Locking the Metal shade(P13) on the lamp body by socket rings(P10).
- 7.Install E26 light source.(Bulbs not supplied).