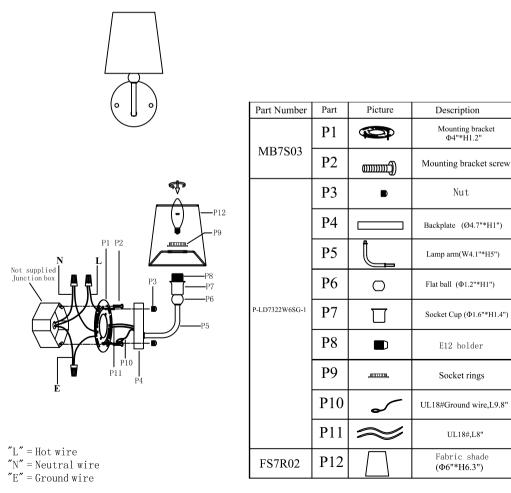

## VING NISTRICT

Oty

1

2

2

1

1

1

1

1

1

1

1

1

Φ4"\*H1.2"

Nut

UL18#.L8"

Collection:Senna Installation manual for: LD7322W6SG W6"\*E7.5" H11.8" L1

## Installation instructions:

1. Black wire from ceiling(junction box) attaches to "L"wire from the fixture.

2. White wire from ceiling(junction box) attaches to "N"wire from the fixture.

3. "E" wire from the fixture is attaced to the mounting bracket and an additional

"E" wire from the mounting bracket must be secured to the junction box.

4. Secure mounting bracket to the junction box.

5.Install the lamp body to the mounting bracket by Nut(P3).

6.Locking the Fabric shade(P12) on the lamp body by socket rings(P9).

7.Install E12 light source.(Bulbs not supplied).

The end!