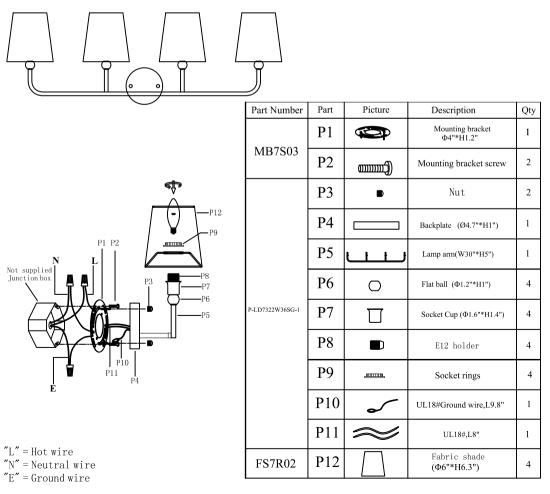

## **U**ING ISTRICT

Collection:Senna Installation manual for: LD7322W36SG W35.5"\*E7.5" H11.8" L4

## Installation instructions:

1. Black wire from ceiling(junction box) attaches to "L"wire from the fixture.

2. White wire from ceiling(junction box) attaches to "N"wire from the fixture.

3. "E" wire from the fixture is attaced to the mounting bracket and an additional

"E" wire from the mounting bracket must be secured to the junction box.

4.Secure mounting bracket to the junction box.

5.Install the lamp body to the mounting bracket by Nut(P3).

6.Locking the Fabric shade(P12) on the lamp body by socket rings(P9).

7.Install E12 light source.(Bulbs not supplied) .

The end!