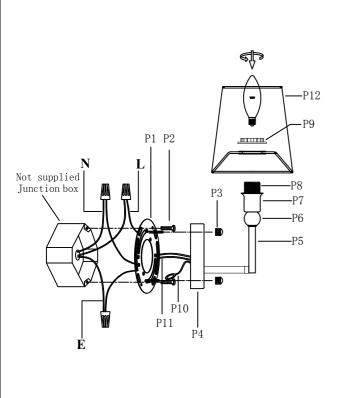

## LIVING

Part Number

Part

**P**1

Picture

Description

Mounting bracket

Qty

## Installation instructions:

- 1. Black wire from ceiling(junction box) attaches to "L"wire from the fixture.
- 2. White wire from ceiling(junction box) attaches to "N"wire from the fixture.
- 3. "E" wire from the fixture is attaced to the mounting bracket and an additional "E" wire from the mounting bracket must be secured to the junction box.
- 4. Secure mounting bracket to the junction box.
- 5.Install the lamp body to the mounting bracket by Nut(P3).
- 6.Locking the Fabric shade(P12) on the lamp body by socket rings(P9).
- 7.Install E12 light source.(Bulbs not supplied).

The end!

"L" = Hot wire
"N" = Neutral wire
"E" = Ground wire

| MB7S03           | 1 1 |        | Ф4"*Н1.2"                   | 1 |
|------------------|-----|--------|-----------------------------|---|
|                  | P2  |        | Mounting bracket screw      | 2 |
| P-LD7322W26BLK-1 | Р3  |        | Nut                         | 2 |
|                  | P4  |        | Backplate (Ø4.7"*H1")       | 1 |
|                  | P5  |        | Lamp arm(W20.2"*H5")        | 1 |
|                  | P6  | 0      | Flat ball (Φ1.2"*H1")       | 3 |
|                  | P7  |        | Socket Cup (Φ1.6"*H1.4")    | 3 |
|                  | P8  |        | E12 holder                  | 3 |
|                  | P9  |        | Socket rings                | 3 |
|                  | P10 |        | UL18#Ground wire,L9.8"      | 1 |
|                  | P11 | $\sim$ | UL18#,L8"                   | 1 |
| FS7R02           | P12 |        | Fabric shade<br>(Φ6"*H6.3") | 3 |
|                  |     |        |                             |   |