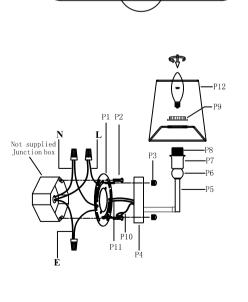

## Installation instructions:

- 1. Black wire from ceiling(junction box) attaches to "L"wire from the fixture.
- 2. White wire from ceiling(junction box) attaches to "N"wire from the fixture.
- 3. "E" wire from the fixture is attaced to the mounting bracket and an additional "E" wire from the mounting bracket must be secured to the junction box.
- 4. Secure mounting bracket to the junction box.
- 5.Install the lamp body to the mounting bracket by Nut(P3).
- 6.Locking the Fabric shade(P12) on the lamp body by socket rings(P9).
- 7.Install E12 light source.(Bulbs not supplied).

The end!

| Part Number     | Part | Picture   | Description                   | Qty |
|-----------------|------|-----------|-------------------------------|-----|
| MB7S03          | P1   |           | Mounting bracket<br>Φ4"*H1.2" | 1   |
|                 | P2   | <u></u>   | Mounting bracket screw        | 2   |
| P-LD7322W26SG-1 | Р3   |           | Nut                           | 2   |
|                 | P4   |           | Backplate (Ø4.7"*H1")         | 1   |
|                 | P5   |           | Lamp arm(W20.2"*H5")          | 1   |
|                 | P6   | 0         | Flat ball (Φ1.2"*H1")         | 3   |
|                 | P7   |           | Socket Cup (Φ1.6"*H1.4")      | 3   |
|                 | P8   |           | E12 holder                    | 3   |
|                 | P9   |           | Socket rings                  | 3   |
|                 | P10  | \         | UL18#Ground wire,L9.8"        | 1   |
|                 | P11  | $\approx$ | UL18#,L8"                     | 1   |
| FS7R02          | P12  |           | Fabric shade<br>(Φ6"*H6.3")   | 3   |

<sup>&</sup>quot;L" = Hot wire "N" = Neutral wire

<sup>&</sup>quot;E" = Ground wire