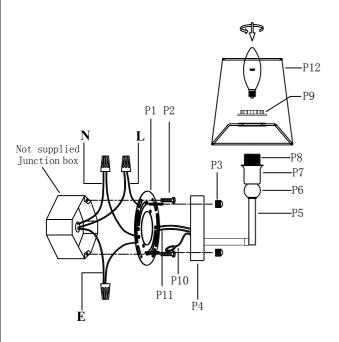

## Installation instructions:

- 1. Black wire from ceiling(junction box) attaches to "L"wire from the fixture.
- 2. White wire from ceiling(junction box) attaches to "N"wire from the fixture.
- 3. "E" wire from the fixture is attaced to the mounting bracket and an additional "E" wire from the mounting bracket must be secured to the junction box.
- 4. Secure mounting bracket to the junction box.
- 5.Install the lamp body to the mounting bracket by Nut(P3).
- 6.Locking the Fabric shade(P12) on the lamp body by socket rings(P9).
- 7.Install E12 light source.(Bulbs not supplied).

The end!

| ″L″ | = Hot wire     |
|-----|----------------|
| "N" | = Neutral wire |
| "E" | = Ground wire  |

| Part Number      | Part | Picture   | Description                 | Qty |
|------------------|------|-----------|-----------------------------|-----|
| MB7S03           | P1   |           | Mounting bracket Φ4"*H1.2"  | 1   |
|                  | P2   |           | Mounting bracket screw      | 2   |
| P-LD7322W16BRA-1 | P3   |           | Nut                         | 2   |
|                  | P4   |           | Backplate (Ø4.7"*H1")       | 1   |
|                  | P5   |           | Lamp arm(W10.5"*H5")        | 1   |
|                  | P6   | 0         | Flat ball (Φ1.2"*H1")       | 2   |
|                  | P7   |           | Socket Cup (Φ1.6"*H1.4")    | 2   |
|                  | P8   |           | E12 holder                  | 2   |
|                  | P9   |           | Socket rings                | 2   |
|                  | P10  |           | UL18#Ground wire,L9.8"      | 1   |
|                  | P11  | $\approx$ | UL18#,L8"                   | 1   |
| FS7R02           | P12  |           | Fabric shade<br>(Φ6"*H6.3") | 2   |
|                  |      |           |                             |     |