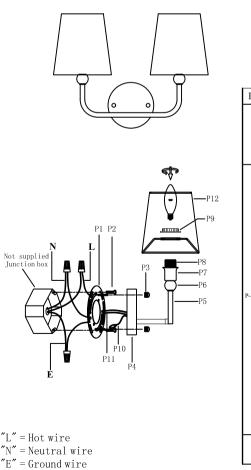

## Installation instructions:

1. Black wire from ceiling(junction box) attaches to "L"wire from the fixture.

2. White wire from ceiling(junction box) attaches to "N"wire from the fixture.

3. "E" wire from the fixture is attaced to the mounting bracket and an additional

"E" wire from the mounting bracket must be secured to the junction box.

4.Secure mounting bracket to the junction box.

5.Install the lamp body to the mounting bracket by Nut(P3).

6.Locking the Fabric shade(P12) on the lamp body by socket rings(P9).

7.Install E12 light source.(Bulbs not supplied) .

The end!

| Part Number     | Part | Picture   | Description                   | Qty |
|-----------------|------|-----------|-------------------------------|-----|
| MB7S03          | P1   | Ø         | Mounting bracket<br>Φ4"*H1.2" | 1   |
|                 | P2   |           | Mounting bracket screw        | 2   |
| P-LD7322W16SG-1 | P3   | ٩         | Nut                           | 2   |
|                 | P4   |           | Backplate (Ø4.7"*H1")         | 1   |
|                 | Р5   |           | Lamp arm(W10.5"*H5")          | 1   |
|                 | P6   | 0         | Flat ball (Φ1.2"*H1")         | 2   |
|                 | P7   |           | Socket Cup (Φ1.6"*H1.4")      | 2   |
|                 | P8   |           | E12 holder                    | 2   |
|                 | P9   |           | Socket rings                  | 2   |
|                 | P10  | 5         | UL18#Ground wire,L9.8"        | 1   |
|                 | P11  | $\approx$ | UL18#,L8"                     | 1   |
| FS7R02          | P12  |           | Fabric shade<br>(Φ6"*H6.3")   | 2   |