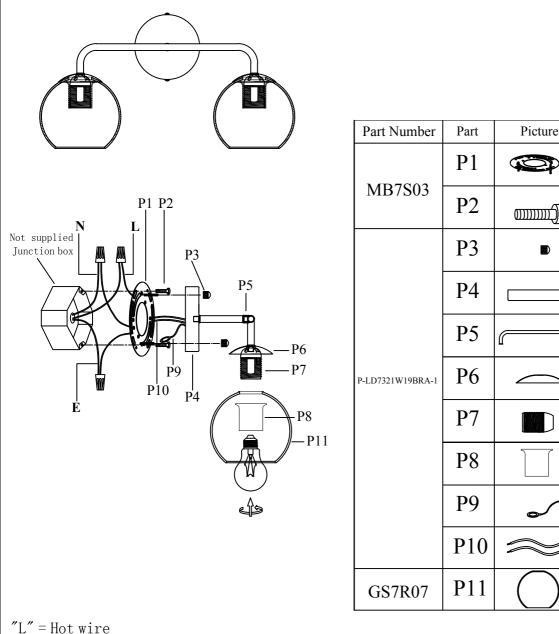

## Installation instructions:

- 1. Black wire from ceiling(junction box) attaches to "L"wire from the fixture.
- 2. White wire from ceiling(junction box) attaches to "N"wire from the fixture.
- 3. "E" wire from the fixture is attaced to the mounting bracket and an additional
- "E" wire from the mounting bracket must be secured to the junction box.
- 4. Secure mounting bracket to the junction box.
- 5.Install the lamp body to the mounting bracket by Nut(P3).
- 6.Locking the glass shade(P11) on the lamp body by socket rings(P8).
- 7.Install E26 light source.(Bulbs not supplied) .

The end!

| Part | Picture                                                   | Description                                                                                                                                                                                                                                                                                                                                                                                                                                                                                                                                                                                                                                                                                                                                                                                                                                                                                                                                                                                                                                                                                                                                                                                                                                                                                                                                                                                                                                                                                                                                                                                                                                                                                                                                                                                                                                                                                                                                                                                                                                                                      | Qty                                                                                                                                                                                                                                                                            |
|------|-----------------------------------------------------------|----------------------------------------------------------------------------------------------------------------------------------------------------------------------------------------------------------------------------------------------------------------------------------------------------------------------------------------------------------------------------------------------------------------------------------------------------------------------------------------------------------------------------------------------------------------------------------------------------------------------------------------------------------------------------------------------------------------------------------------------------------------------------------------------------------------------------------------------------------------------------------------------------------------------------------------------------------------------------------------------------------------------------------------------------------------------------------------------------------------------------------------------------------------------------------------------------------------------------------------------------------------------------------------------------------------------------------------------------------------------------------------------------------------------------------------------------------------------------------------------------------------------------------------------------------------------------------------------------------------------------------------------------------------------------------------------------------------------------------------------------------------------------------------------------------------------------------------------------------------------------------------------------------------------------------------------------------------------------------------------------------------------------------------------------------------------------------|--------------------------------------------------------------------------------------------------------------------------------------------------------------------------------------------------------------------------------------------------------------------------------|
| P1   |                                                           | Mounting bracket<br>Φ4"*H1.2"                                                                                                                                                                                                                                                                                                                                                                                                                                                                                                                                                                                                                                                                                                                                                                                                                                                                                                                                                                                                                                                                                                                                                                                                                                                                                                                                                                                                                                                                                                                                                                                                                                                                                                                                                                                                                                                                                                                                                                                                                                                    | 1                                                                                                                                                                                                                                                                              |
| P2   |                                                           | Mounting bracket screw                                                                                                                                                                                                                                                                                                                                                                                                                                                                                                                                                                                                                                                                                                                                                                                                                                                                                                                                                                                                                                                                                                                                                                                                                                                                                                                                                                                                                                                                                                                                                                                                                                                                                                                                                                                                                                                                                                                                                                                                                                                           | 2                                                                                                                                                                                                                                                                              |
| Р3   | D                                                         | Nut                                                                                                                                                                                                                                                                                                                                                                                                                                                                                                                                                                                                                                                                                                                                                                                                                                                                                                                                                                                                                                                                                                                                                                                                                                                                                                                                                                                                                                                                                                                                                                                                                                                                                                                                                                                                                                                                                                                                                                                                                                                                              | 2                                                                                                                                                                                                                                                                              |
| P4   |                                                           | Backplate (Ø4.7"*H1")                                                                                                                                                                                                                                                                                                                                                                                                                                                                                                                                                                                                                                                                                                                                                                                                                                                                                                                                                                                                                                                                                                                                                                                                                                                                                                                                                                                                                                                                                                                                                                                                                                                                                                                                                                                                                                                                                                                                                                                                                                                            | 1                                                                                                                                                                                                                                                                              |
| P5   |                                                           | Lamp arm(L13.2"*H2.2")                                                                                                                                                                                                                                                                                                                                                                                                                                                                                                                                                                                                                                                                                                                                                                                                                                                                                                                                                                                                                                                                                                                                                                                                                                                                                                                                                                                                                                                                                                                                                                                                                                                                                                                                                                                                                                                                                                                                                                                                                                                           | 1                                                                                                                                                                                                                                                                              |
| P6   | $\bigcirc$                                                | Dish (Ф3.1"*H0.6")                                                                                                                                                                                                                                                                                                                                                                                                                                                                                                                                                                                                                                                                                                                                                                                                                                                                                                                                                                                                                                                                                                                                                                                                                                                                                                                                                                                                                                                                                                                                                                                                                                                                                                                                                                                                                                                                                                                                                                                                                                                               | 2                                                                                                                                                                                                                                                                              |
| P7   |                                                           | E26 holder                                                                                                                                                                                                                                                                                                                                                                                                                                                                                                                                                                                                                                                                                                                                                                                                                                                                                                                                                                                                                                                                                                                                                                                                                                                                                                                                                                                                                                                                                                                                                                                                                                                                                                                                                                                                                                                                                                                                                                                                                                                                       | 2                                                                                                                                                                                                                                                                              |
| P8   |                                                           | Socket rings                                                                                                                                                                                                                                                                                                                                                                                                                                                                                                                                                                                                                                                                                                                                                                                                                                                                                                                                                                                                                                                                                                                                                                                                                                                                                                                                                                                                                                                                                                                                                                                                                                                                                                                                                                                                                                                                                                                                                                                                                                                                     | 2                                                                                                                                                                                                                                                                              |
| P9   |                                                           | UL18#Ground wire,L9.8"                                                                                                                                                                                                                                                                                                                                                                                                                                                                                                                                                                                                                                                                                                                                                                                                                                                                                                                                                                                                                                                                                                                                                                                                                                                                                                                                                                                                                                                                                                                                                                                                                                                                                                                                                                                                                                                                                                                                                                                                                                                           | 1                                                                                                                                                                                                                                                                              |
| P10  | $\approx$                                                 | UL18#,L8"                                                                                                                                                                                                                                                                                                                                                                                                                                                                                                                                                                                                                                                                                                                                                                                                                                                                                                                                                                                                                                                                                                                                                                                                                                                                                                                                                                                                                                                                                                                                                                                                                                                                                                                                                                                                                                                                                                                                                                                                                                                                        | 1                                                                                                                                                                                                                                                                              |
| P11  | $\bigcirc$                                                | Glass shade<br>(Φ5.9"*H5.2")                                                                                                                                                                                                                                                                                                                                                                                                                                                                                                                                                                                                                                                                                                                                                                                                                                                                                                                                                                                                                                                                                                                                                                                                                                                                                                                                                                                                                                                                                                                                                                                                                                                                                                                                                                                                                                                                                                                                                                                                                                                     | 2                                                                                                                                                                                                                                                                              |
| -    | P1<br>P2<br>P3<br>P4<br>P5<br>P6<br>P7<br>P8<br>P9<br>P10 | P1 Image: Additional symbols in the | P1 Mounting bracket<br>Φ4"*H1.2"   P2 Mounting bracket screw   P3 Mounting bracket screw   P3 Nut   P4 Sackplate (Ø4.7"*H1")   P5 Dish (Ø4.7"*H1")   P6 Dish (Ø3.1"*H0.6")   P7 Socket rings   P8 Socket rings   P9 Lull8#Ground wire,L9.8"   P10 Ull18#,L8"   P11 Glass shade |