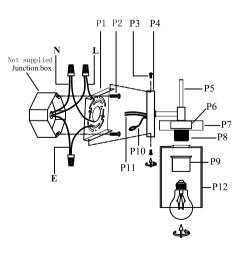

## Installation instructions:

- 1. Black wire from ceiling(junction box) attaches to "L"wire from the fixture.
- 2. White wire from ceiling(junction box) attaches to "N"wire from the fixture.
- 3. "E" wire from the fixture is attaced to the mounting bracket and an additional "E" wire from the mounting bracket must be secured to the junction box.
- 4. Secure mounting bracket to the junction box.
- 5.Install the lamp body to the mounting bracket by screws(P3).
- 6.Locking the glass shade(P12) on the lamp body by socket rings(P9).
- 7.Install E26 light source.(Bulbs not supplied).

The end!

| Part Number    | Part | Picture   | Description                  | Qty |
|----------------|------|-----------|------------------------------|-----|
| MB7S05         | P1   | 0         | Mounting bracket L4.5"*W4.5" | 1   |
|                | P2   |           | Mounting bracket screw       | 2   |
| P-LD7319W5SG-1 | Р3   | 1         | Screw                        | 4   |
|                | P4   |           | Backplate (L4.7"*W4.7")      | 1   |
|                | P5   |           | Lamp arm(W3.6"*H4.1")        | 1   |
|                | P6   |           | Socket Cup (Φ2.2"*H0.8")     | 1   |
|                | P7   |           | Socket Cup (Φ4.5"*H1")       | 1   |
|                | P8   |           | E26 holder                   | 1   |
|                | P9   |           | Socket rings                 | 1   |
|                | P10  |           | UL18#Ground wire,L9.8"       | 1   |
|                | P11  | $\approx$ | UL18#,L8"                    | 1   |
| GS7R13         | P12  |           | Glass shade<br>(Φ4.3"*H6.3") | 1   |

<sup>&</sup>quot;L" = Hot wire "N" = Neutral wire "E" = Ground wire