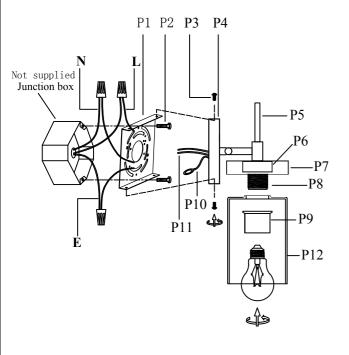

## Installation instructions:

- 1. Black wire from ceiling(junction box) attaches to "L"wire from the fixture.
- 2. White wire from ceiling(junction box) attaches to "N"wire from the fixture.
- 3. "E" wire from the fixture is attaced to the mounting bracket and an additional "E" wire from the mounting bracket must be secured to the junction box.
- 4. Secure mounting bracket to the junction box.
- 5.Install the lamp body to the mounting bracket by screws(P3).
- 6.Locking the glass shade(P12) on the lamp body by socket rings(P9).
- 7.Install E26 light source.(Bulbs not supplied).

The end!

| Part Number      | Part | Picture | Description                  | Qty |
|------------------|------|---------|------------------------------|-----|
| MB7S05           | P1   |         | Mounting bracket L4.5"*W4.5" | 1   |
|                  | P2   |         | Mounting bracket screw       | 2   |
| P-LD7319W32BRA-1 | P3   | Į.      | Screw                        | 4   |
|                  | P4   |         | Backplate (L7.1"*W4.7")      | 1   |
|                  | P5   |         | Lamp arm(W31.5"*H4.1")       | 1   |
|                  | P6   |         | Socket Cup (Φ2.2"*H0.8")     | 4   |
|                  | P7   |         | Socket Cup (Φ4.5"*H1")       | 4   |
|                  | P8   |         | E26 holder                   | 4   |
|                  | P9   |         | Socket rings                 | 4   |
|                  | P10  |         | UL18#Ground wire,L9.8"       | 1   |
|                  | P11  | $\ll$   | UL18#,L8"                    | 1   |
| GS7R13           | P12  |         | Glass shade<br>(Φ4.3"*H6.3") | 4   |

"L" = Hot wire
"N" = Neutral wire
"E" = Ground wire