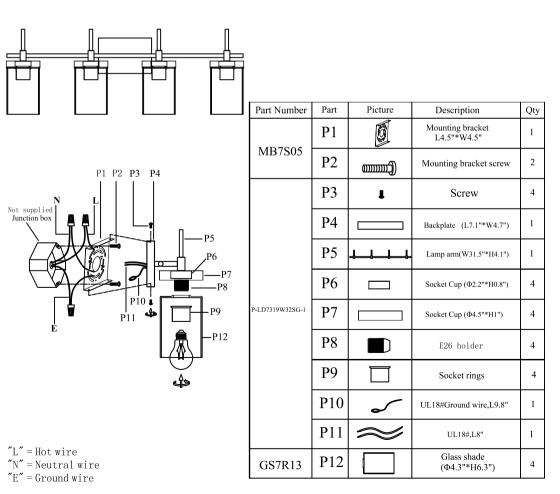

## 

Collection:Taryin Installation manual for: LD7319W32SG W31.7"\*E5.8" H11.3" L4

## Installation instructions:

1. Black wire from ceiling(junction box) attaches to "L"wire from the fixture.

2. White wire from ceiling(junction box) attaches to "N"wire from the fixture.

- 3. "E" wire from the fixture is attaced to the mounting bracket and an additional
- "E" wire from the mounting bracket must be secured to the junction box.

4.Secure mounting bracket to the junction box.

5.Install the lamp body to the mounting bracket by screws(P3).

6.Locking the glass shade(P12) on the lamp body by socket rings(P9).

7.Install E26 light source.(Bulbs not supplied) .