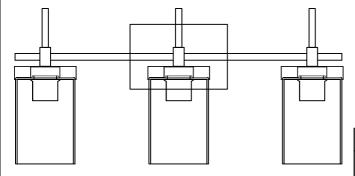

## LIVING

Collection: Taryin Installation manual for:

LD7319W24BRA W24"\*E5.8" H11.3" L3