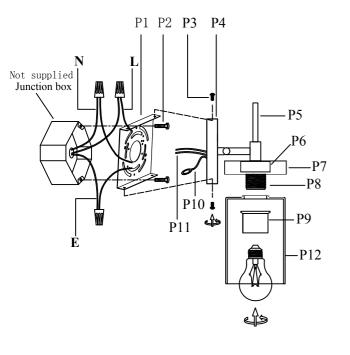

## Installation instructions:

- 1. Black wire from ceiling(junction box) attaches to "L"wire from the fixture.
- 2. White wire from ceiling(junction box) attaches to "N"wire from the fixture.
- 3. "E" wire from the fixture is attaced to the mounting bracket and an additional "E" wire from the mounting bracket must be secured to the junction box.
- 4. Secure mounting bracket to the junction box.
- 5.Install the lamp body to the mounting bracket by screws(P3).
- 6.Locking the glass shade(P12) on the lamp body by socket rings(P9).
- 7.Install E26 light source.(Bulbs not supplied).

The end!

| A                            |
|------------------------------|
| Mounting bracket L4.5"*W4.5" |
| Mounting bracket screw 2     |
| Screw 4                      |
| Backplate (L7.1"*W4.7") 1    |
| Lamp arm(W23.8"*H4.1") 1     |
| Socket Cup (Φ2.2"*H0.8") 3   |
| Socket Cup (Φ4.5"*H1") 3     |
| E26 holder 3                 |
| Socket rings 3               |
| UL18#Ground wire,L9.8" 1     |
| UL18#,L8" 1                  |
| Glass shade (Φ4.3"*H6.3") 3  |
|                              |

"L" = Hot wire
"N" = Neutral wire
"E" = Ground wire