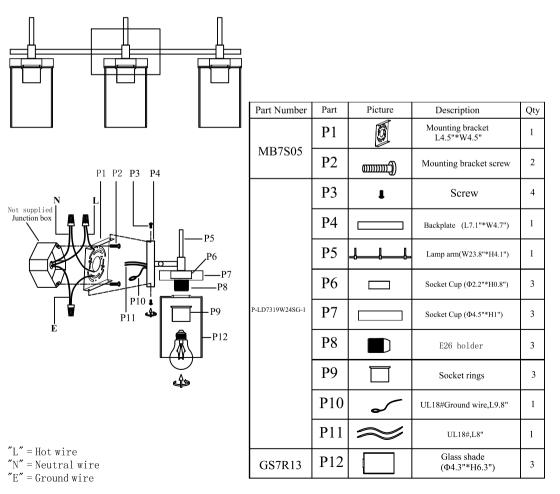

## 

Collection:Taryin Installation manual for: LD7319W24SG W24"\*E5.8" H11.3" L3

## Installation instructions:

1. Black wire from ceiling(junction box) attaches to "L"wire from the fixture.

2. White wire from ceiling(junction box) attaches to "N"wire from the fixture.

3. "E" wire from the fixture is attaced to the mounting bracket and an additional

"E" wire from the mounting bracket must be secured to the junction box.

4.Secure mounting bracket to the junction box.

5.Install the lamp body to the mounting bracket by screws(P3).

6.Locking the glass shade(P12) on the lamp body by socket rings(P9).

7.Install E26 light source.(Bulbs not supplied).

The end!