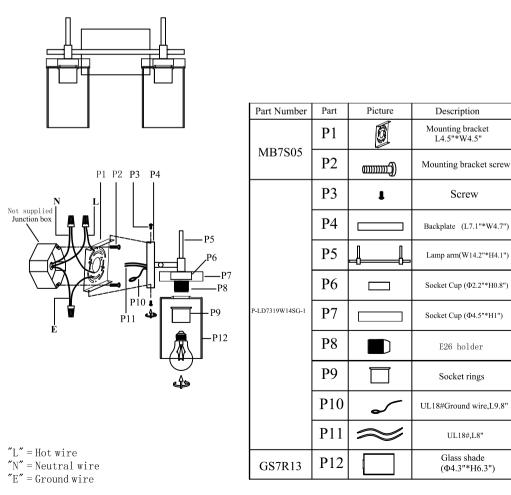

## 

Oty

1

2

4

1

1

2

2

2

2

1

1

2

Collection:Taryin Installation manual for: LD7319W14SG W14.4"\*E5.8" H11.3" L2

## Installation instructions:

1. Black wire from ceiling(junction box) attaches to "L"wire from the fixture.

2. White wire from ceiling(junction box) attaches to "N"wire from the fixture.

3. "E" wire from the fixture is attaced to the mounting bracket and an additional

"E" wire from the mounting bracket must be secured to the junction box.

4.Secure mounting bracket to the junction box.

5.Install the lamp body to the mounting bracket by screws(P3).

6.Locking the glass shade(P12) on the lamp body by socket rings(P9).

7.Install E26 light source.(Bulbs not supplied) .

The end!