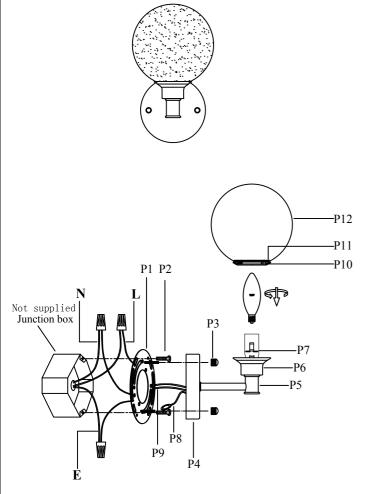

## **Installation instructions:**

- 1. Black wire from ceiling(junction box) attaches to "L"wire from the fixture.
- 2. White wire from ceiling(junction box) attaches to "N"wire from the fixture.
- 3. "E" wire from the fixture is attaced to the mounting bracket and an additional "E" wire from the mounting bracket must be secured to the junction box.
- 4. Secure mounting bracket to the junction box.
- 5.Insert the mounting bracket screw(P2) into the mounting bracket (P1).
- 6.Use the Nut(P3) to lock the lamp body to the mounting bracket (P1) on the ceiling.
- 7.Install E12 light source.(Bulbs not supplied).
- 8. Twist the glass shade(P12) onto the lamp body.

The end!

| Part Number     | Part | Picture | Description                    | Qty |
|-----------------|------|---------|--------------------------------|-----|
| MB7R03          | P1   |         | Mounting bracket<br>Φ4"*H1.2"  | 1   |
|                 | P2   |         | Mounting bracket screw         | 2   |
| P-LD7317W6BLK-1 | Р3   |         | Nut                            | 2   |
|                 | P4   |         | Backplate (Φ4.7"*H1")          | 1   |
|                 | P5   | 4       | Double head tube (L4.7"*H1.4") | 1   |
|                 | P6   |         | Multilayer cup<br>Φ2.3"*H1.1"  | 1   |
|                 | P7   |         | E12 holder                     | 1   |
|                 | P8   |         | UL18#Ground wire,L9.8"         | 1   |
|                 | P9   | W       | UL18#,L8"                      | 1   |
| GS7R02BK        | P10  |         | Aluminum ring<br>Φ2.7"*H0.3"   | 1   |
|                 | P11  |         | Plate<br>Φ1.8"*T0.1"           | 1   |
|                 | P12  |         | Glass shade<br>Φ5.9"*H5.7"     | 1   |

L'' = Hot wire

"N" = Neutral wire "E" = Ground wire