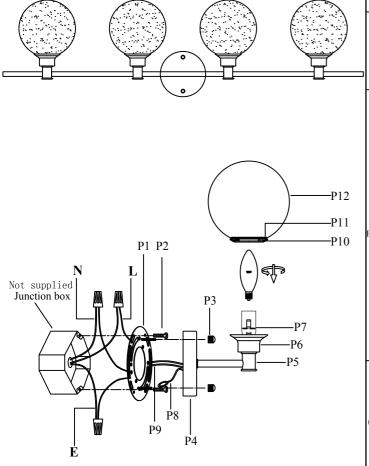

## **Installation instructions:**

- 1. Black wire from ceiling(junction box) attaches to "L"wire from the fixture.
- 2. White wire from ceiling(junction box) attaches to "N"wire from the fixture.
- 3. "E" wire from the fixture is attaced to the mounting bracket and an additional "E" wire from the mounting bracket must be secured to the junction box.
- 4. Secure mounting bracket to the junction box.
- 5.Insert the mounting bracket screw(P2) into the mounting bracket (P1).
- 6.Use the Nut(P3) to lock the lamp body to the mounting bracket (P1) on the ceiling.
- 7.Install E12 light source.(Bulbs not supplied).
- 8. Twist the glass shade(P12) onto the lamp body.

The end!

| Part Number     | Part | Picture   | Description                     | Qty |
|-----------------|------|-----------|---------------------------------|-----|
| MB7R03          | P1   |           | Mounting bracket<br>Φ4"*H1.2"   | 1   |
|                 | P2   | (Cumming) | Mounting bracket screw          | 2   |
| P-LD7317W38CH-1 | P3   |           | Nut                             | 2   |
|                 | P4   |           | Backplate (Φ4.7"*H1")           | 1   |
|                 | P5   |           | Double head tube (L37.6"*H1.4") | 1   |
|                 | P6   |           | Multilayer cup<br>Φ2.3"*H1.1"   | 4   |
|                 | P7   |           | E12 holder                      | 4   |
|                 | P8   |           | UL18#Ground wire,L9.8"          | 1   |
|                 | P9   | $\approx$ | UL18#,L8"                       | 1   |
| GS7R02CH        | P10  |           | Aluminum ring<br>Φ2.7"*H0.3"    | 4   |
|                 | P11  |           | Plate<br>Φ1.8"*T0.1"            | 4   |
|                 | P12  |           | Glass shade<br>Φ5.9"*H5.7"      | 4   |

L'' = Hot wire

<sup>&</sup>quot;N" = Neutral wire

<sup>&</sup>quot;E" = Ground wire