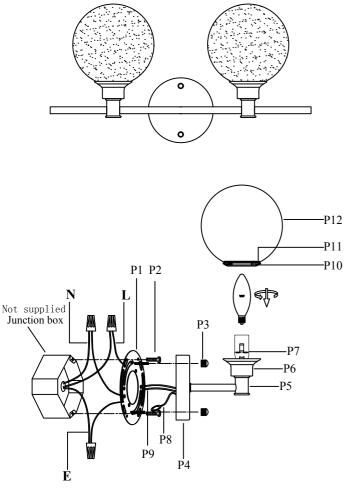

## **Installation instructions:**

- 1. Black wire from ceiling(junction box) attaches to "L"wire from the fixture.
- 2. White wire from ceiling(junction box) attaches to "N"wire from the fixture.
- 3. "E" wire from the fixture is attaced to the mounting bracket and an additional "E" wire from the mounting bracket must be secured to the junction box.
- 4. Secure mounting bracket to the junction box.
- 5.Insert the mounting bracket screw(P2) into the mounting bracket (P1).
- 6.Use the Nut(P3) to lock the lamp body to the mounting bracket (P1) on the ceiling.
- 7.Install E12 light source.(Bulbs not supplied).
- 8. Twist the glass shade (P12) onto the lamp body.

The end!

| Part Number      | Part | Picture   | Description                   | Qty |
|------------------|------|-----------|-------------------------------|-----|
| MB7R03           | P1   |           | Mounting bracket<br>Φ4"*H1.2" | 1   |
|                  | P2   |           | Mounting bracket screw        | 2   |
| P-LD7317W19BLK-1 | Р3   |           | Nut                           | 2   |
|                  | P4   |           | Backplate (Φ4.7"*H1")         | 1   |
|                  | P5   |           | Double head tube (L19"*H1.4") | 1   |
|                  | P6   |           | Multilayer cup<br>Φ2.3"*H1.1" | 2   |
|                  | P7   |           | E12 holder                    | 2   |
|                  | P8   |           | UL18#Ground wire,L9.8"        | 1   |
|                  | P9   | $\approx$ | UL18#,L8"                     | 1   |
| GS7R02BK         | P10  |           | Aluminum ring<br>Φ2.7"*H0.3"  | 2   |
|                  | P11  |           | Plate<br>Φ1.8"*T0.1"          | 2   |
|                  | P12  |           | Glass shade<br>Φ5.9"*H5.7"    | 2   |

L'' = Hot wire

"N" = Neutral wire "E" = Ground wire