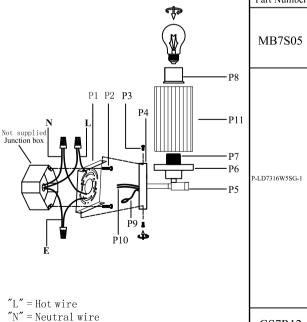

## Installation instructions:

1. Black wire from ceiling(junction box) attaches to "L"wire from the fixture.

2. White wire from ceiling(junction box) attaches to "N"wire from the fixture.

3. "E" wire from the fixture is attaced to the mounting bracket and an additional

"E" wire from the mounting bracket must be secured to the junction box.

4.Secure mounting bracket to the junction box.

5.Install the lamp body to the mounting bracket by screws(P3).

6.Locking the glass shade(P11) on the lamp body by socket rings(P8).

7.Install E26 light source.(Bulbs not supplied) .

The end!

"E" = Ground wire

| Part Number  | Part | Picture   | Description                     | Qty |
|--------------|------|-----------|---------------------------------|-----|
| MB7S05       | P1   |           | Mounting bracket<br>L4.5"*W4.5" | 1   |
|              | P2   |           | Mounting bracket screw          | 2   |
| LD7316W5SG-1 | P3   | L         | Screw                           | 4   |
|              | P4   |           | Backplate (L4.7"*W4.7")         | 1   |
|              | Р5   |           | Lamp arm(W4.7"*H4.3")           | 1   |
|              | P6   |           | Socket Cup (Φ4"*H1.5")          | 1   |
|              | P7   |           | E26 holder                      | 1   |
|              | P8   |           | Socket rings                    | 1   |
|              | Р9   |           | UL18#Ground wire,L9.8"          | 1   |
|              | P10  | $\approx$ | UL18#,L8"                       | 1   |
| GS7R12       | P11  |           | Glass shade<br>(Ф3.9"*H6.7")    | 1   |