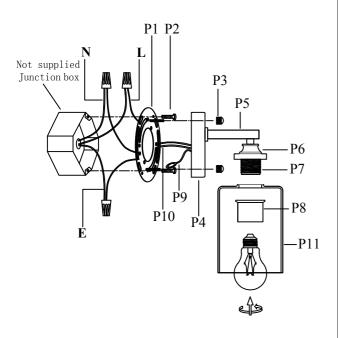

## Installation instructions:

- 1. Black wire from ceiling(junction box) attaches to "L"wire from the fixture.
- 2. White wire from ceiling(junction box) attaches to "N"wire from the fixture.
- 3. "E" wire from the fixture is attaced to the mounting bracket and an additional "E" wire from the mounting bracket must be secured to the junction box.
- 4. Secure mounting bracket to the junction box.
- 5.Install the lamp body to the mounting bracket by Nut(P3).
- 6.Locking the glass shade(P11) on the lamp body by socket rings(P8).
- 7.Install E26 light source.(Bulbs not supplied).

The end!

| Part Number     | Part | Picture | Description                   | Qty |
|-----------------|------|---------|-------------------------------|-----|
| MB7S03          | P1   |         | Mounting bracket<br>Φ4"*H1.2" | 1   |
|                 | P2   |         | Mounting bracket screw        | 2   |
| P-LD7315W5BRA-1 | P3   |         | Nut                           | 2   |
|                 | P4   |         | Backplate (Ø4.7"*H1")         | 1   |
|                 | P5   |         | Lamp arm(W3.9"*H1.2")         | 1   |
|                 | P6   |         | Socket Cup (Φ2.4"*H1.1")      | 1   |
|                 | P7   |         | E26 holder                    | 1   |
|                 | P8   |         | Socket rings                  | 1   |
|                 | P9   |         | UL18#Ground wire,L9.8"        | 1   |
|                 | P10  | $\ll$   | UL18#,L8"                     | 1   |
| GS7R11          | P11  |         | Glass shade<br>(Φ4.7"*H6.3")  | 1   |

"L" = Hot wire "N" = Neutral wire "E" = Ground wire