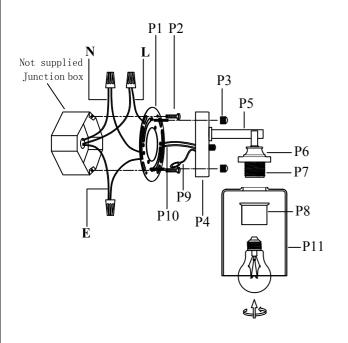

## Installation instructions:

- 1. Black wire from ceiling(junction box) attaches to "L"wire from the fixture.
- 2. White wire from ceiling(junction box) attaches to "N"wire from the fixture.
- 3. "E" wire from the fixture is attaced to the mounting bracket and an additional "E" wire from the mounting bracket must be secured to the junction box.
- 4. Secure mounting bracket to the junction box.
- 5.Install the lamp body to the mounting bracket by Nut(P3).
- 6.Locking the glass shade(P11) on the lamp body by socket rings(P8).
- 7.Install E26 light source.(Bulbs not supplied).

The end!

| Part Number      | Part | Picture                                          | Description                   | Qty |
|------------------|------|--------------------------------------------------|-------------------------------|-----|
| MB7S03           | P1   |                                                  | Mounting bracket<br>Φ4"*H1.2" | 1   |
|                  | P2   |                                                  | Mounting bracket screw        | 2   |
| P-LD7315W23BLK-1 | P3   |                                                  | Nut                           | 2   |
|                  | P4   |                                                  | Backplate (Ø4.7"*H1")         | 1   |
|                  | P5   | <del>[                                    </del> | Lamp arm(W18.7"*H1.2")        | 1   |
|                  | P6   |                                                  | Socket Cup (Φ2.4"*H1.1")      | 3   |
|                  | P7   |                                                  | E26 holder                    | 3   |
|                  | P8   |                                                  | Socket rings                  | 3   |
|                  | P9   |                                                  | UL18#Ground wire,L9.8"        | 1   |
|                  | P10  |                                                  | UL18#,L8"                     | 1   |
| GS7R11           | P11  |                                                  | Glass shade<br>(Φ4.7"*H6.3")  | 3   |

"L" = Hot wire "N" = Neutral wire "E" = Ground wire