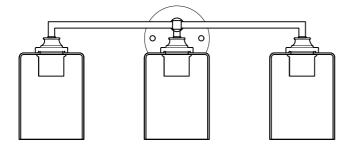

## LIVING

Collection: Kadin Installation manual for:

LD7315W23BLK W23"\*E6.7" H9.7" L3