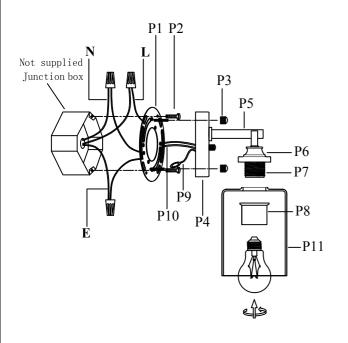

## Installation instructions:

- 1. Black wire from ceiling(junction box) attaches to "L"wire from the fixture.
- 2. White wire from ceiling(junction box) attaches to "N"wire from the fixture.
- 3. "E" wire from the fixture is attaced to the mounting bracket and an additional "E" wire from the mounting bracket must be secured to the junction box.
- 4. Secure mounting bracket to the junction box.
- 5.Install the lamp body to the mounting bracket by Nut(P3).
- 6.Locking the glass shade(P11) on the lamp body by socket rings(P8).
- 7.Install E26 light source.(Bulbs not supplied).

The end!

| Part Number      | Part | Picture | Description                | Qty |
|------------------|------|---------|----------------------------|-----|
| MB7S03           | P1   |         | Mounting bracket Φ4"*H1.2" | 1   |
|                  | P2   |         | Mounting bracket screw     | 2   |
| P-LD7315W14BLK-1 | P3   |         | Nut                        | 2   |
|                  | P4   |         | Backplate (Ø4.7"*H1")      | 1   |
|                  | P5   |         | Lamp arm(W9.5"*H1.2")      | 1   |
|                  | P6   |         | Socket Cup (Φ2.4"*H1.1")   | 2   |
|                  | P7   |         | E26 holder                 | 2   |
|                  | P8   |         | Socket rings               | 2   |
|                  | P9   |         | UL18#Ground wire,L9.8"     | 1   |
|                  | P10  | $\ll$   | UL18#,L8"                  | 1   |
| GS7R11           | P11  |         | Glass shade (Φ4.7"*H6.3")  | 2   |

"L" = Hot wire
"N" = Neutral wire
"E" = Ground wire