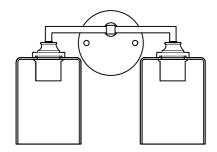

## LIVING

Collection: Kadin Installation manual for:

LD7315W14BLK W13.8"\*E6.7" H9.7" L2

The end!

| Part Number      | Part | Picture | Description                | Qty |
|------------------|------|---------|----------------------------|-----|
| MB7S03           | P1   |         | Mounting bracket Φ4"*H1.2" | 1   |
|                  | P2   |         | Mounting bracket screw     | 2   |
| P-LD7315W14BLK-1 | P3   |         | Nut                        | 2   |
|                  | P4   |         | Backplate (Ø4.7"*H1")      | 1   |
|                  | P5   |         | Lamp arm(W9.5"*H1.2")      | 1   |
|                  | P6   |         | Socket Cup (Φ2.4"*H1.1")   | 2   |
|                  | P7   |         | E26 holder                 | 2   |
|                  | P8   |         | Socket rings               | 2   |
|                  | P9   |         | UL18#Ground wire,L9.8"     | 1   |
|                  | P10  | $\ll$   | UL18#,L8"                  | 1   |
| GS7R11           | P11  |         | Glass shade (Φ4.7"*H6.3")  | 2   |