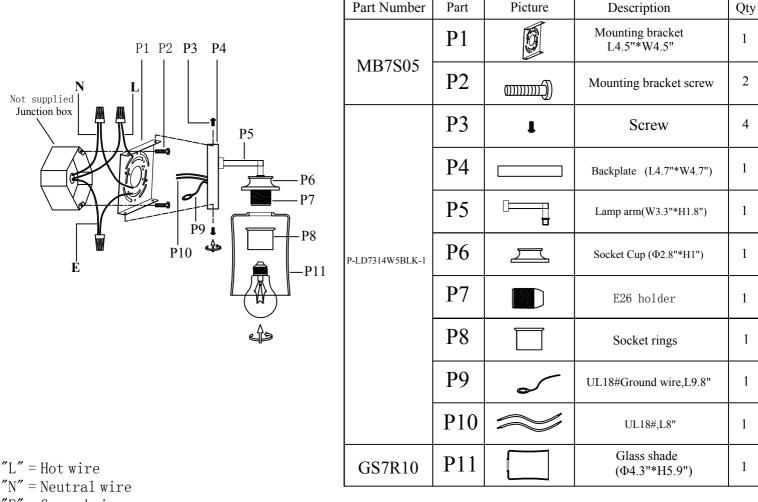

## Installation instructions:

1. Black wire from ceiling(junction box) attaches to "L"wire from the fixture.

2. White wire from ceiling(junction box) attaches to "N"wire from the fixture.

3. "E" wire from the fixture is attaced to the mounting bracket and an additional

"E" wire from the mounting bracket must be secured to the junction box.

4.Secure mounting bracket to the junction box.

5.Install the lamp body to the mounting bracket by screws(P3).

6.Locking the glass shade(P11) on the lamp body by socket rings(P8).

7.Install E26 light source.(Bulbs not supplied).

The end!

"E" = Ground wire